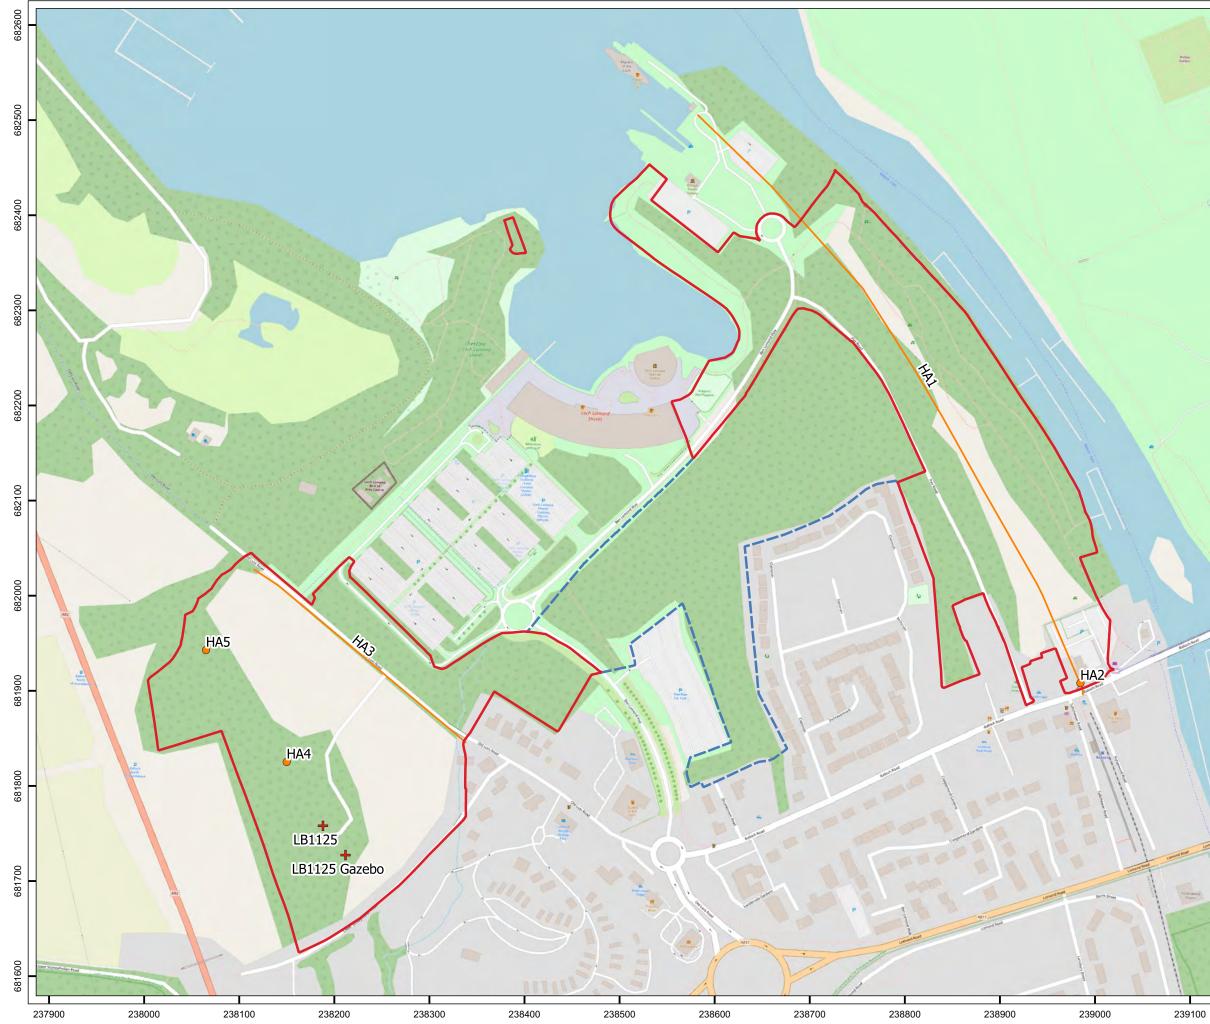

#### Key

- --- 1km Study Area
- Site Boundary
- --- Planning Permission in Principle Boundary
- + Cat A LB within Site
- HA Linear
- HA Point

HER data provided by West of Scotland Archaeology Service. NRHE data provided by Historic Environment Scotland dated 21/03/2022 © Crown Copyright (Historic Environment Scotland)

Ν  $(\mathbf{A})$ 1:3,975 @A3

| 0 | 100 | 200 m |
|---|-----|-------|
|   |     |       |

Figure 13.1: Heritage Assets Within the Site

13 Jane Street Edinburgh EH6 5HE

0131 467 7705 www.headlandarchaeology.com