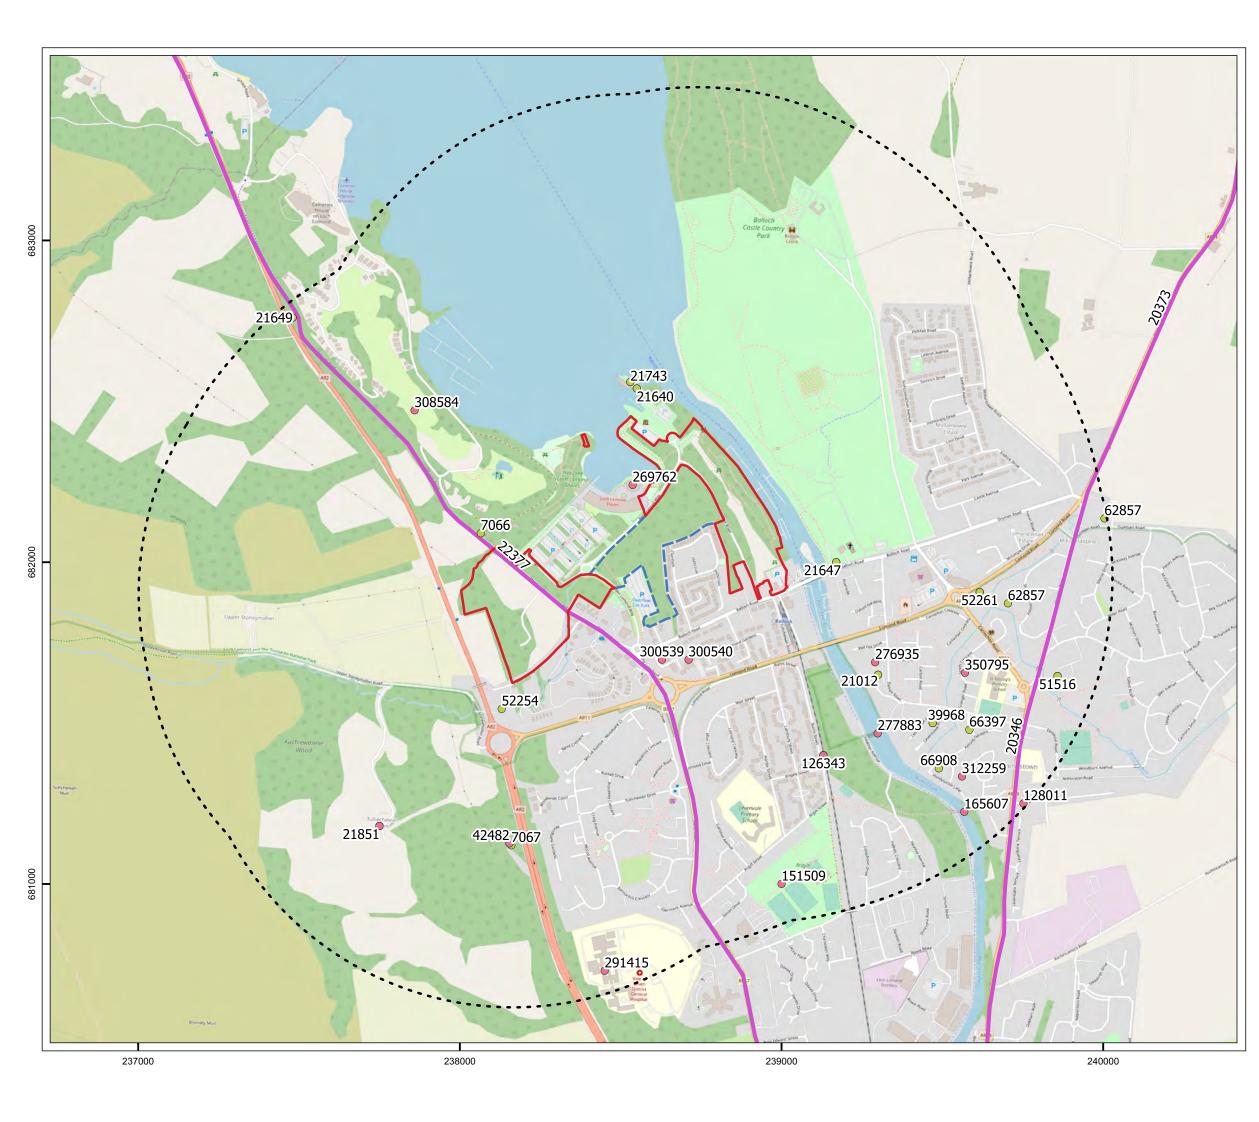

#### Key

- --- 1km Study Area
- Site Boundary
- --- Planning Permission in Principle Boundary
- Non-designated NRHE Heritage Asset
- Non-designated HER Heritage Asset
- ---- Non-designated HER Linear Heritage Asset

HER data provided by West of Scotland Archaeology Service. NRHE data provided by Historic Environment Scotland dated 21/03/2022 © Crown Copyright (Historic Envinronment Scotland)

| ) |
|---|
|   |

| 0 | 0.5 | 1 km |
|---|-----|------|
| 1 |     |      |

1:11,750 @ A3

Figure 13.2: Non-designated Heritage Assets within the Study Area

13 Jane Street Edinburgh EH6 5HE

0131 467 7705 www.headlandarchaeology.com