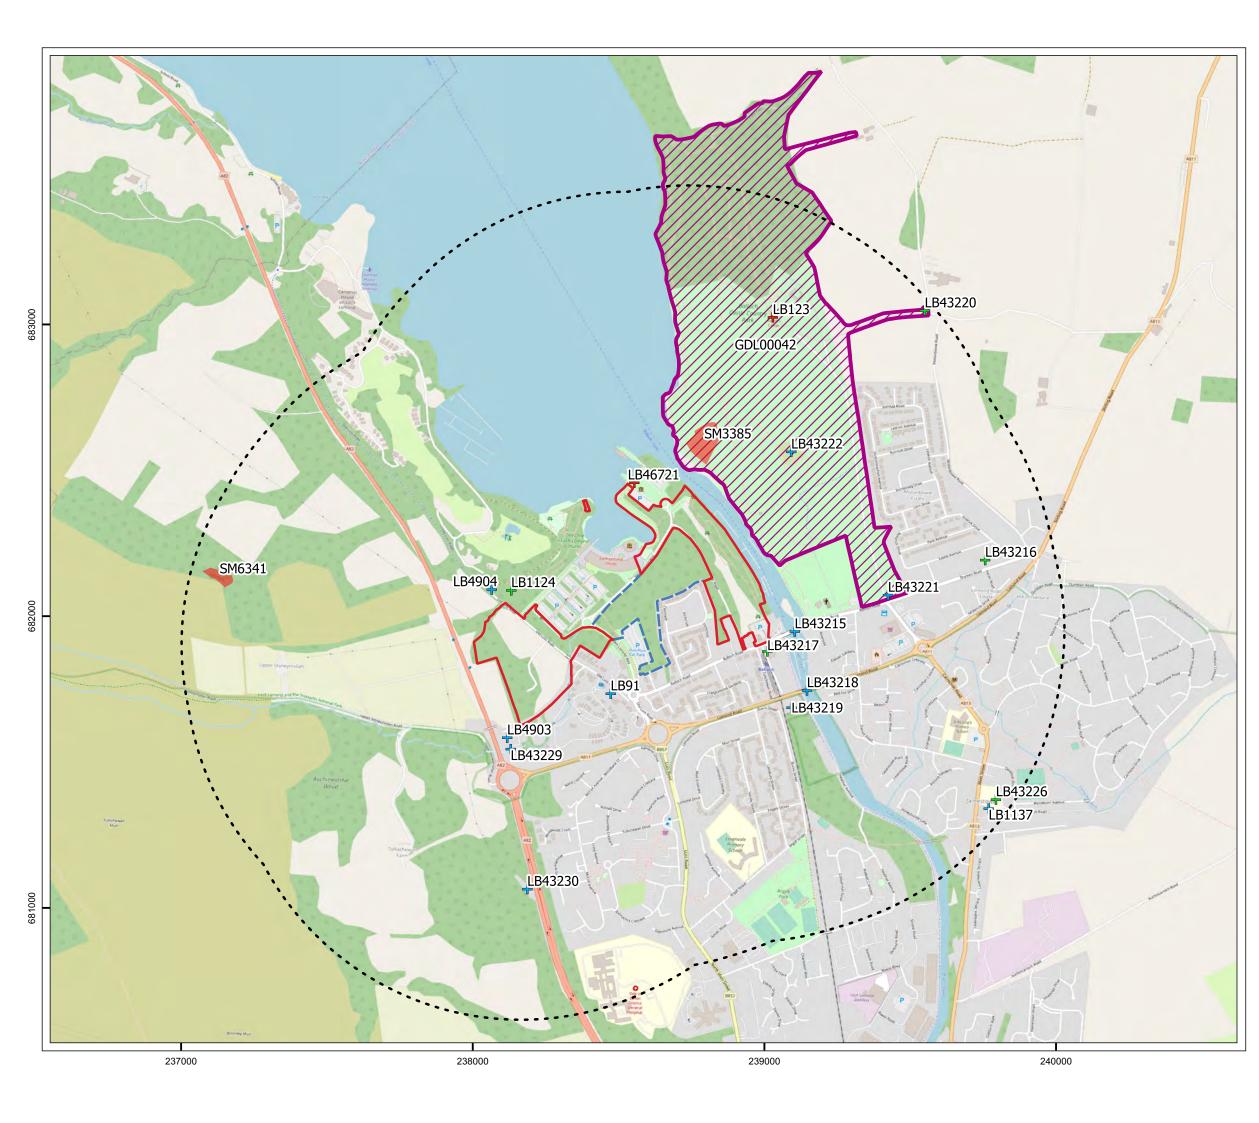

# Key

| • | - | • | 1km Study Area |  |
|---|---|---|----------------|--|
|---|---|---|----------------|--|

- Site Boundary
- --- Planning Permission in Principle Boundary
- Scheduled Monument
- + Categeory A Listed Building
- + Categeory B Listed Building
- + Categeory C Listed Building
- Inventory Garden and Designed Landscape

Designation data provided by Historic Environment Scotland dated 21/03/2022 © Crown Copyright (Historic Environment Scotland)

Ν 1:12,960 @ A3

0 250 500 m

Figure 13.3: Designated Heritage Assets within the Study Area