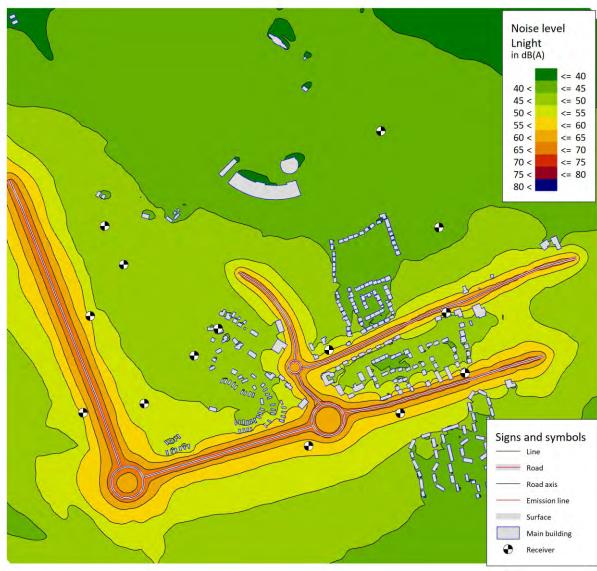

### **Lomond Banks**

Night-time Sound Levels  $L_{\mbox{\tiny Aeq. 8hour}}$  With Proposed Development

|                   | Revision |            |        | Drawn | Date | Chkd |
|-------------------|----------|------------|--------|-------|------|------|
| Date              |          | 28/04/2022 |        |       |      |      |
| Scale<br>Drawn by |          | A4 - N.T.S | FIGURE |       | 7    | .7   |
|                   |          | МН         | FIGURE |       | '    | .,   |

PT

Checked by

OS copyright data