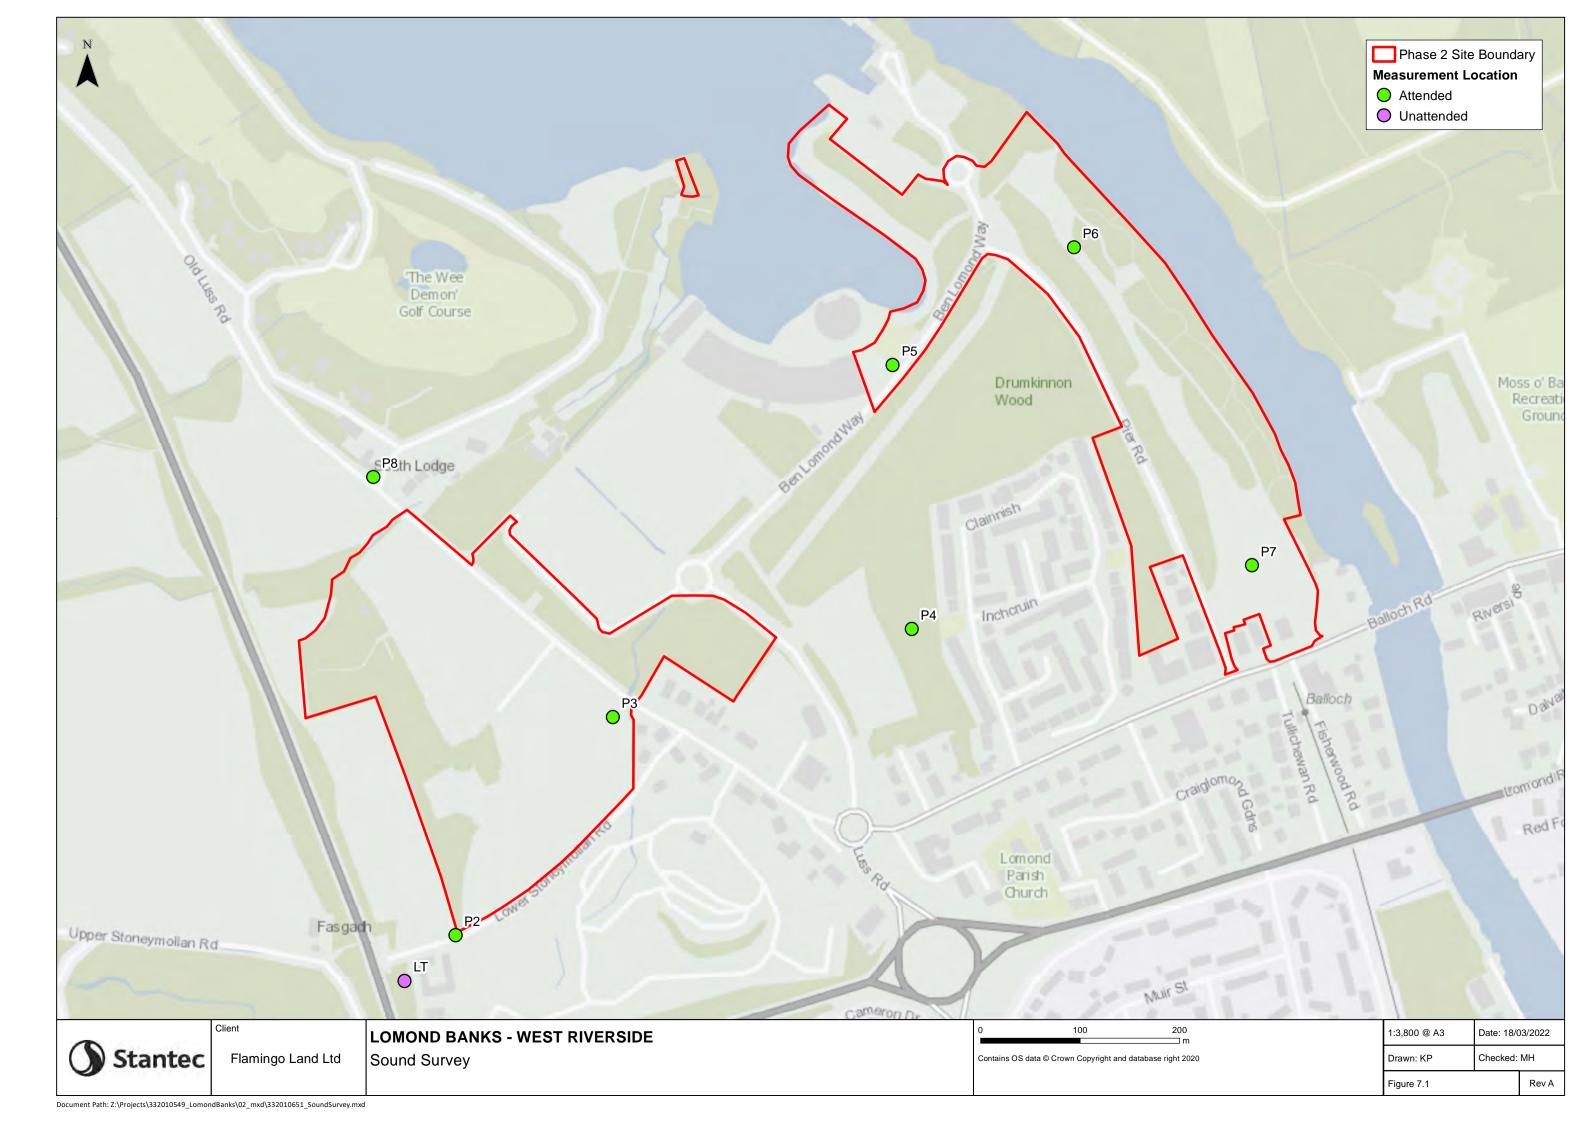

# Appendix 7 - Noise & Vibration

7.1 Figures











OS copyright data

### **Lomond Banks**

Daytime Baseline Sound Levels LA10,18hour

|      | Revision |            | Dra | awn | Date | Chkd |
|------|----------|------------|-----|-----|------|------|
| Date |          | 28/04/2022 |     |     |      |      |
|      |          |            |     |     |      | _    |

| Date       | 28/04/2022 |   |
|------------|------------|---|
| Scale      | A4 - N.T.S |   |
| Drawn by   | MH         |   |
| Checked by | PT         | L |

FIGURE







OS copyright data

## **Lomond Banks**

Daytime Sound Levels  $L_{\mbox{\tiny Aeq. 16 hour}}$  Without Proposed Development

|                   | Revision     |            |        | Drawn | [   | Date | Chk |
|-------------------|--------------|------------|--------|-------|-----|------|----