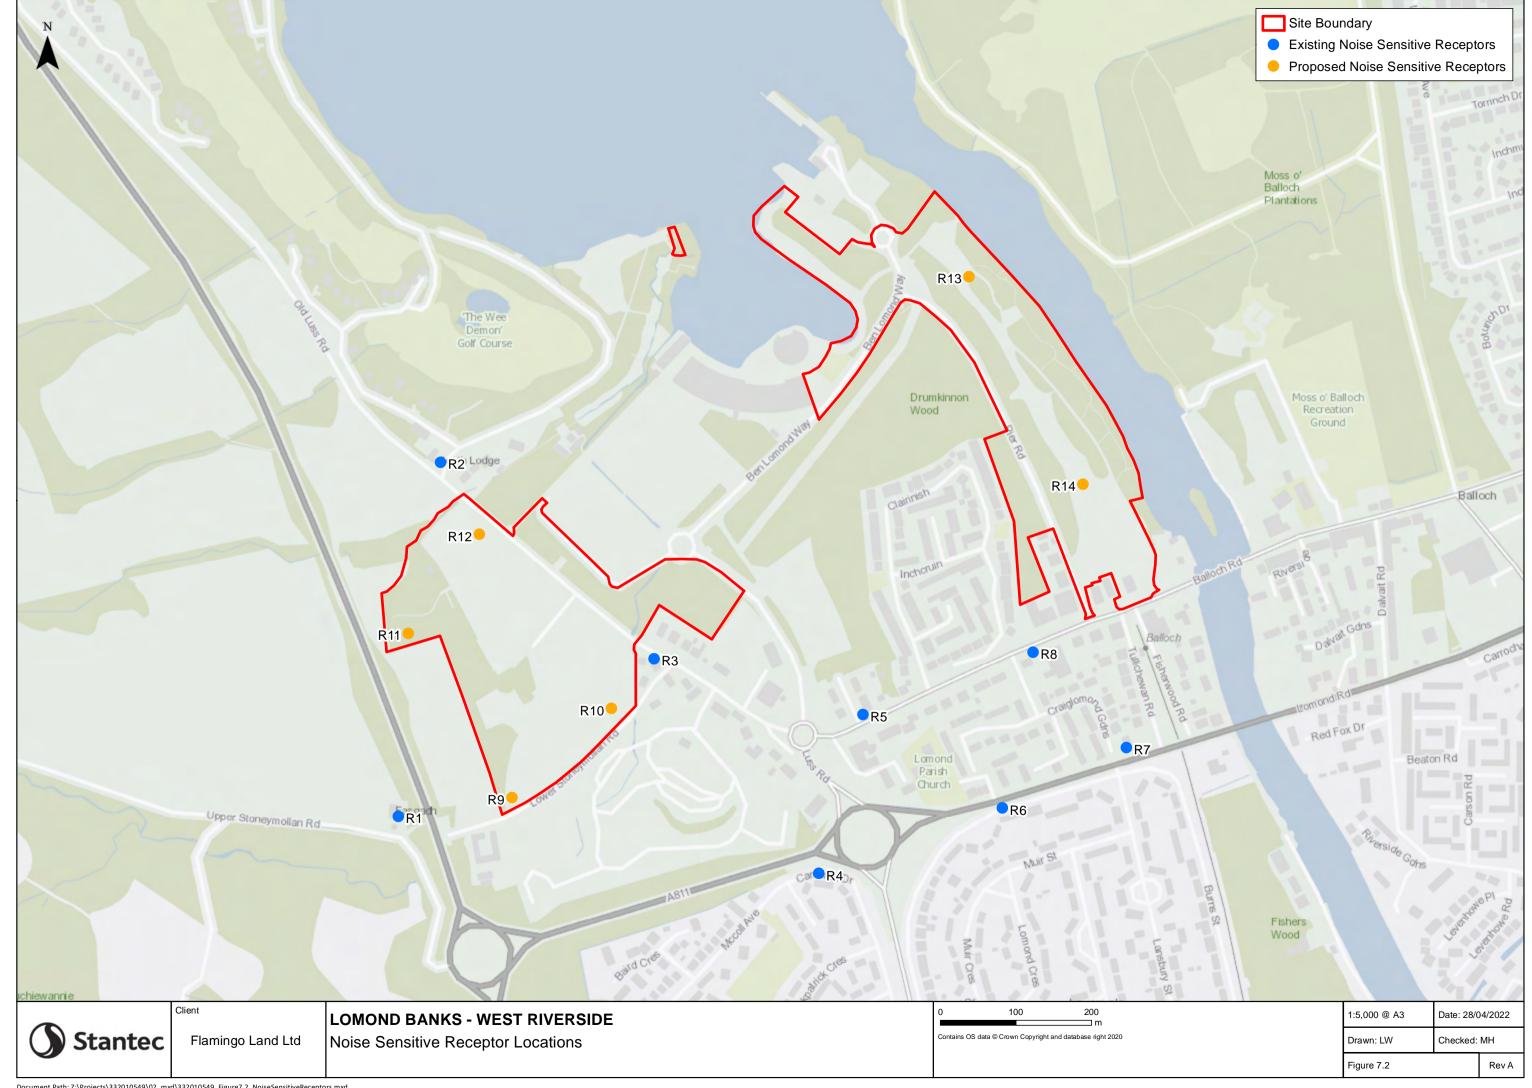

# Appendix 7 - Noise & Vibration

7.1 Figures











OS copyright data

### **Lomond Banks**

Daytime Baseline Sound Levels LA10,18hour

|      | Revision |            | Dra | awn | Date | Chkd |
|------|----------|------------|-----|-----|------|------|
| Date |          | 28/04/2022 |     |     |      |      |
|      |          |            |     |     |      | _    |

| Date       | 28/04/2022 |   |
|------------|------------|---|
| Scale      | A4 - N.T.S |   |
| Drawn by   | MH         |   |
| Checked by | PT         | L |

FIGURE







OS copyright data

## **Lomond Banks**

Daytime Sound Levels  $L_{\mbox{\tiny Aeq. 16 hour}}$  Without Proposed Development

|                   | Revision     |            |        | Drawn | [   | Date | Chk |
|-------------------|--------------|------------|--------|-------|-----|------|-----|