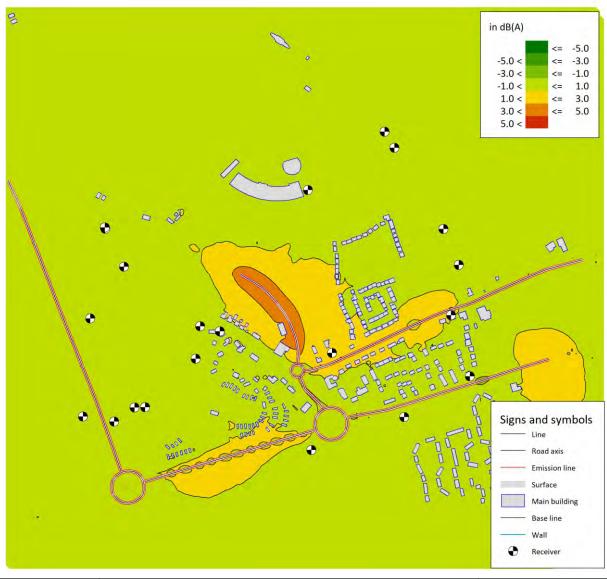

### **Lomond Banks**

Night-Time Change in Sound Levels L<sub>Aeq, 8hour</sub> With and Without Proposed Development

|      | Revision   | Drawn | Date | Chkc |
|------|------------|-------|------|------|
| Date | 28/04/2022 |       | Т    |      |

| Date       | 28/04/2022 |
|------------|------------|
| Scale      | A4 - N.T.S |
| Drawn by   | МН         |
| Checked by | PT         |

FIGURE