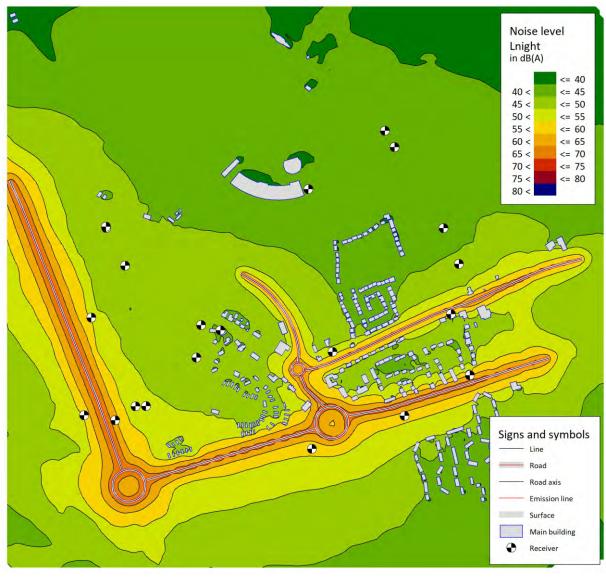

### **Lomond Banks**

Night-time Sound Levels  $L_{\mbox{\tiny Aeq, Bhour}}$  Without Proposed Development

|       | Revision   | Drawn  | Date | Chkc |
|-------|------------|--------|------|------|
| Date  | 28/04/2022 |        |      |      |
| Scale | A4 - N.T.S | FIGURE | _    | _    |

 Date
 28/04/2022

 Scale
 A4 - N.T.S

 Drawn by
 MH

 Checked by
 PT

FIGURE

OS copyright data