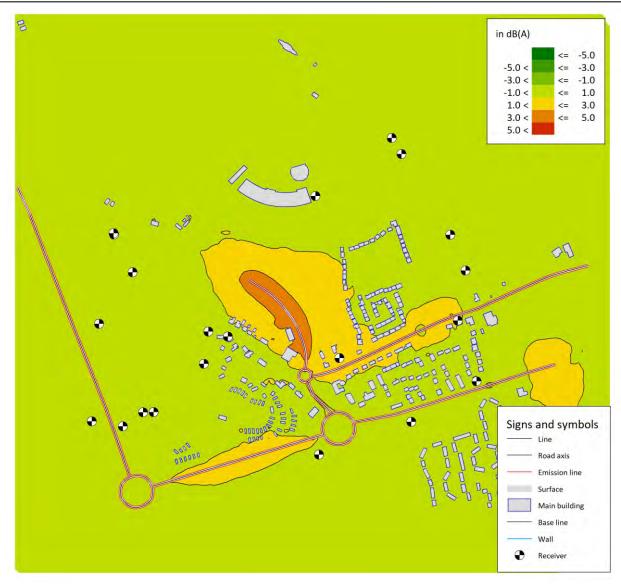

### **Lomond Banks**

Night-Time Change in Sound Levels L<sub>Aeq, 8hour</sub> With and Without Proposed Development

|      | Revision   | Drawn | Date | Chkc |
|------|------------|-------|------|------|
| Date | 28/04/2022 |       | Т    |      |

| Date       | 28/04/2022 |
|------------|------------|
| Scale      | A4 - N.T.S |
| Drawn by   | МН         |
| Checked by | PT         |

FIGURE