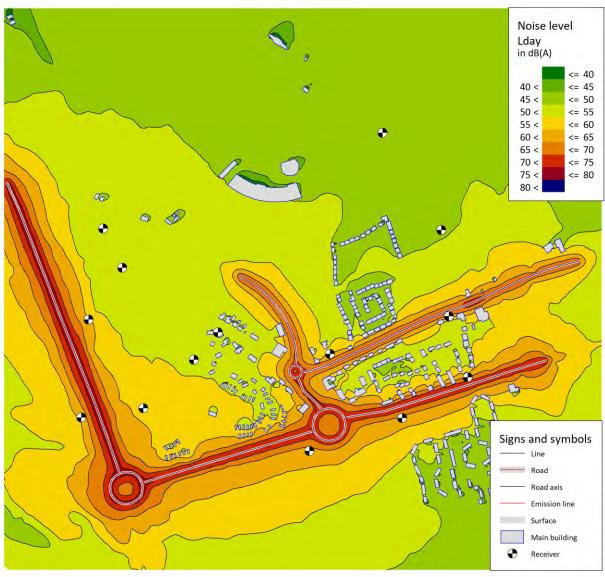

## **Lomond Banks**

Daytime Sound Levels  $L_{\mbox{\tiny Aeq. 16 hour}}$  Without Proposed Development

|                   | Revision     |            |        | Drawn | [   | Date | Chk |
|-------------------|--------------|------------|--------|-------|-----|------|-----|
| Date              |              | 28/04/2022 |        |       |     |      |     |
| Scale<br>Drawn by |              | A4 - N.T.S | FIGURE |       | 7   | 1    |     |
|                   |              | MH         | FIGURE |       | - ' |      | 7.4 |
| Char              | dea al las e | DT         |        |       |     |      |     |

OS copyright data