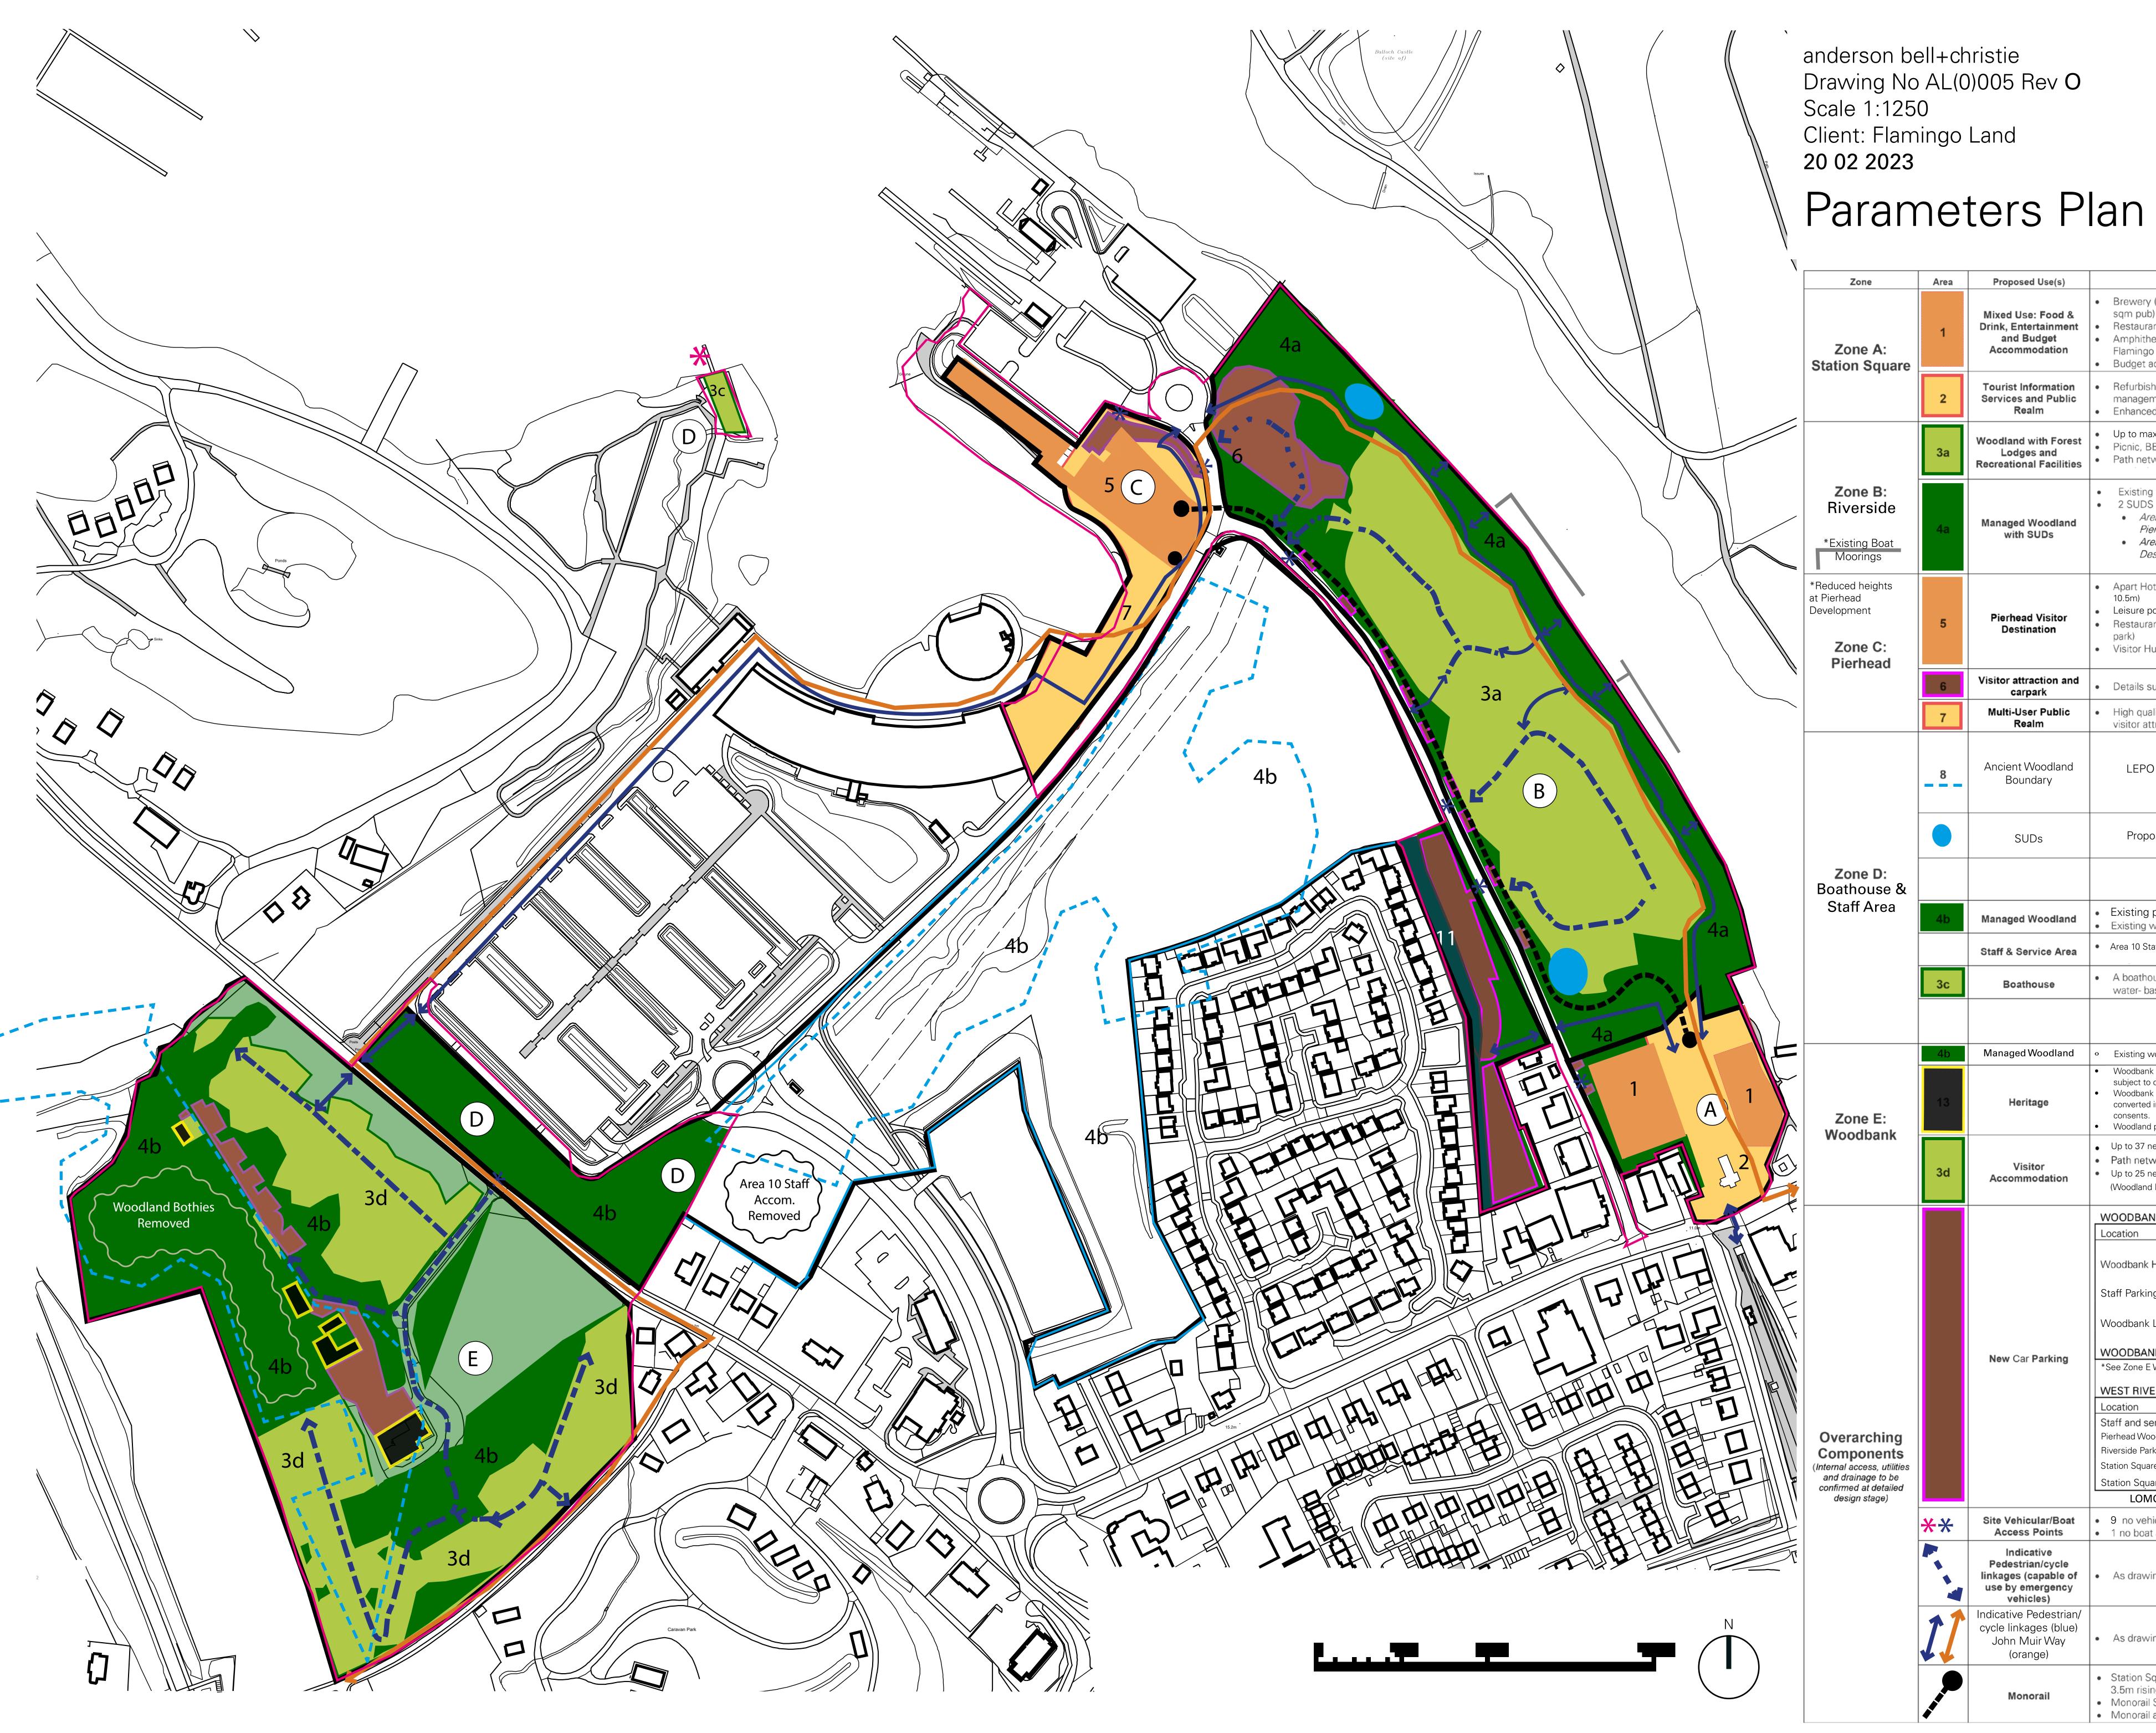

|                                                                                             | 1                                                                                                                                                                                                                                                                                                                                                                                 |
|---------------------------------------------------------------------------------------------|-----------------------------------------------------------------------------------------------------------------------------------------------------------------------------------------------------------------------------------------------------------------------------------------------------------------------------------------------------------------------------------|
| Proposed Use(s)<br>Mixed Use: Food &<br>Drink, Entertainment<br>and Budget<br>Accommodation | <ul> <li>Key Parameters</li> <li>Brewery (max height 13m, 1200 sqm total floor area including 300 sqm pub)</li> <li>Restaurant (max height – 9m, floor area 150 sqm)</li> <li>Amphitheatre - temporary tented structure (max height 8m; capacity – Flamingo Land to advise)</li> <li>Budget accommodation (32 max bed spaces, 12m max height)</li> </ul>                          |
| Tourist Information<br>Services and Public<br>Realm                                         | <ul> <li>Refurbished tourist office to include bike hire, commercial and site management uses</li> <li>Enhanced [public square adjacent to tourist office</li> </ul>                                                                                                                                                                                                              |
| Woodland with Forest<br>Lodges and<br>Recreational Facilities                               | <ul> <li>Up to max No. 42 single Storey Woodland Lodges within woodland</li> <li>Picnic, BBQ and Play Areas in woodland pockets</li> <li>Path network</li> </ul>                                                                                                                                                                                                                  |
| Managed Woodland<br>with SUDs                                                               | <ul> <li>Existing woodland retained and managed</li> <li>2 SUDS attenuation areas:         <ul> <li>Area 1 – treatment of surface water from upgraded section of<br/>Pier Road and adjacent car park.</li> <li>Area 2 – treatment of surface water from reconfigured Pierhead<br/>Destination</li> </ul> </li> </ul>                                                              |
| Pierhead Visitor<br>Destination                                                             | <ul> <li>Apart Hotel (max 60 bedrooms, approx. Floor Area - 3065m2, Max Height 10.5m)</li> <li>Leisure pool / Waterpark (approx. Floor Area - 2500m2, Max height 10.5m)</li> <li>Restaurant/Bar (max 150 sqm, incorporated into aparthotel/water park)</li> <li>Visitor Hub (indoor rides, storage &amp; office uses,</li> </ul>                                                  |
| Visitor attraction and<br>carpark                                                           | Details subject to future planning                                                                                                                                                                                                                                                                                                                                                |
| Multi-User Public<br>Realm                                                                  | High quality hard landscape public realm with capacity for temporary visitor attraction uses.Small scale kiosks for visitor experience s (eg. cafe)                                                                                                                                                                                                                               |
| Ancient Woodland<br>Boundary                                                                | LEPO Boundary - Area Designated Ancient Woodland                                                                                                                                                                                                                                                                                                                                  |
| SUDs                                                                                        | Proposed Sustainable Drainage Systems SUDs                                                                                                                                                                                                                                                                                                                                        |
| Managed Woodland                                                                            | <ul> <li>Existing paths upgraded</li> </ul>                                                                                                                                                                                                                                                                                                                                       |
| Staff & Service Area                                                                        | <ul> <li>Existing woodland retained and managed</li> <li>Area 10 Staff Accomodation and Parking Removed</li> </ul>                                                                                                                                                                                                                                                                |
| Boathouse                                                                                   | A boathouse c95 sqm for storage of equipment and operation of                                                                                                                                                                                                                                                                                                                     |
| Denneuce                                                                                    | water- based activities                                                                                                                                                                                                                                                                                                                                                           |
|                                                                                             |                                                                                                                                                                                                                                                                                                                                                                                   |
| Managed Woodland<br>Heritage                                                                | <ul> <li>Existing woodland retained and managed</li> <li>Woodbank House conserved and converted into up to 15 Holiday Apartments<br/>subject to other necessary consents</li> <li>Woodbank House Ancillary buildings (including stables and bothy) conserved and<br/>converted into 6no. new self catering hoilday properties subject to other necessary<br/>consents.</li> </ul> |
| Visitor<br>Accommodation                                                                    | <ul> <li>Woodland planting extended</li> <li>Up to 37 new Countryside Lodges within existing field</li> <li>Path network</li> <li>Up to 25 new Woodland Lodges within woodland<br/>(Woodland Bothies Removed)</li> </ul>                                                                                                                                                          |
|                                                                                             | WOODBANK PARKING SPACES Location No.                                                                                                                                                                                                                                                                                                                                              |
|                                                                                             | Woodbank House 25                                                                                                                                                                                                                                                                                                                                                                 |
|                                                                                             | Staff Parking 27                                                                                                                                                                                                                                                                                                                                                                  |
|                                                                                             | Woodbank Lodges* 81                                                                                                                                                                                                                                                                                                                                                               |
| New Car Parking                                                                             | *See Zone E Woodbank Section for Lodge Quantities                                                                                                                                                                                                                                                                                                                                 |
|                                                                                             | WEST RIVERSIDE PARKING SPACES           Location         No.                                                                                                                                                                                                                                                                                                                      |
|                                                                                             | Staff and services area (Area 10 Accomodation Removed)0Pierhead Woodland Parking103                                                                                                                                                                                                                                                                                               |
|                                                                                             | Riverside Parking (43 Lodges)43Station Square Parking93                                                                                                                                                                                                                                                                                                                           |
|                                                                                             | Station Square & Riverside Parking       136         LOMOND BANKS TOTAL PARKING SPACES       372                                                                                                                                                                                                                                                                                  |
| Site Vehicular/Boat<br>Access Points                                                        | <ul> <li>9 no vehicular access points</li> <li>1 no boat access point</li> </ul>                                                                                                                                                                                                                                                                                                  |
| Indicative<br>Pedestrian/cycle<br>linkages (capable of<br>use by emergency<br>vehicles)     | As drawing                                                                                                                                                                                                                                                                                                                                                                        |
| Indicative Pedestrian/<br>cycle linkages (blue)<br>John Muir Way<br>(orange)                | As drawing                                                                                                                                                                                                                                                                                                                                                                        |
| Monorail                                                                                    | <ul> <li>Station Square to Pierhead through Zones A, B and C (max height 3.5m rising to 5.5m above vehicular access roads)</li> <li>Monorail Stations in Zone A at ground level &amp; Zone C in Apart-Hotel</li> <li>Monorail alignment subject to detailed design</li> </ul>                                                                                                     |