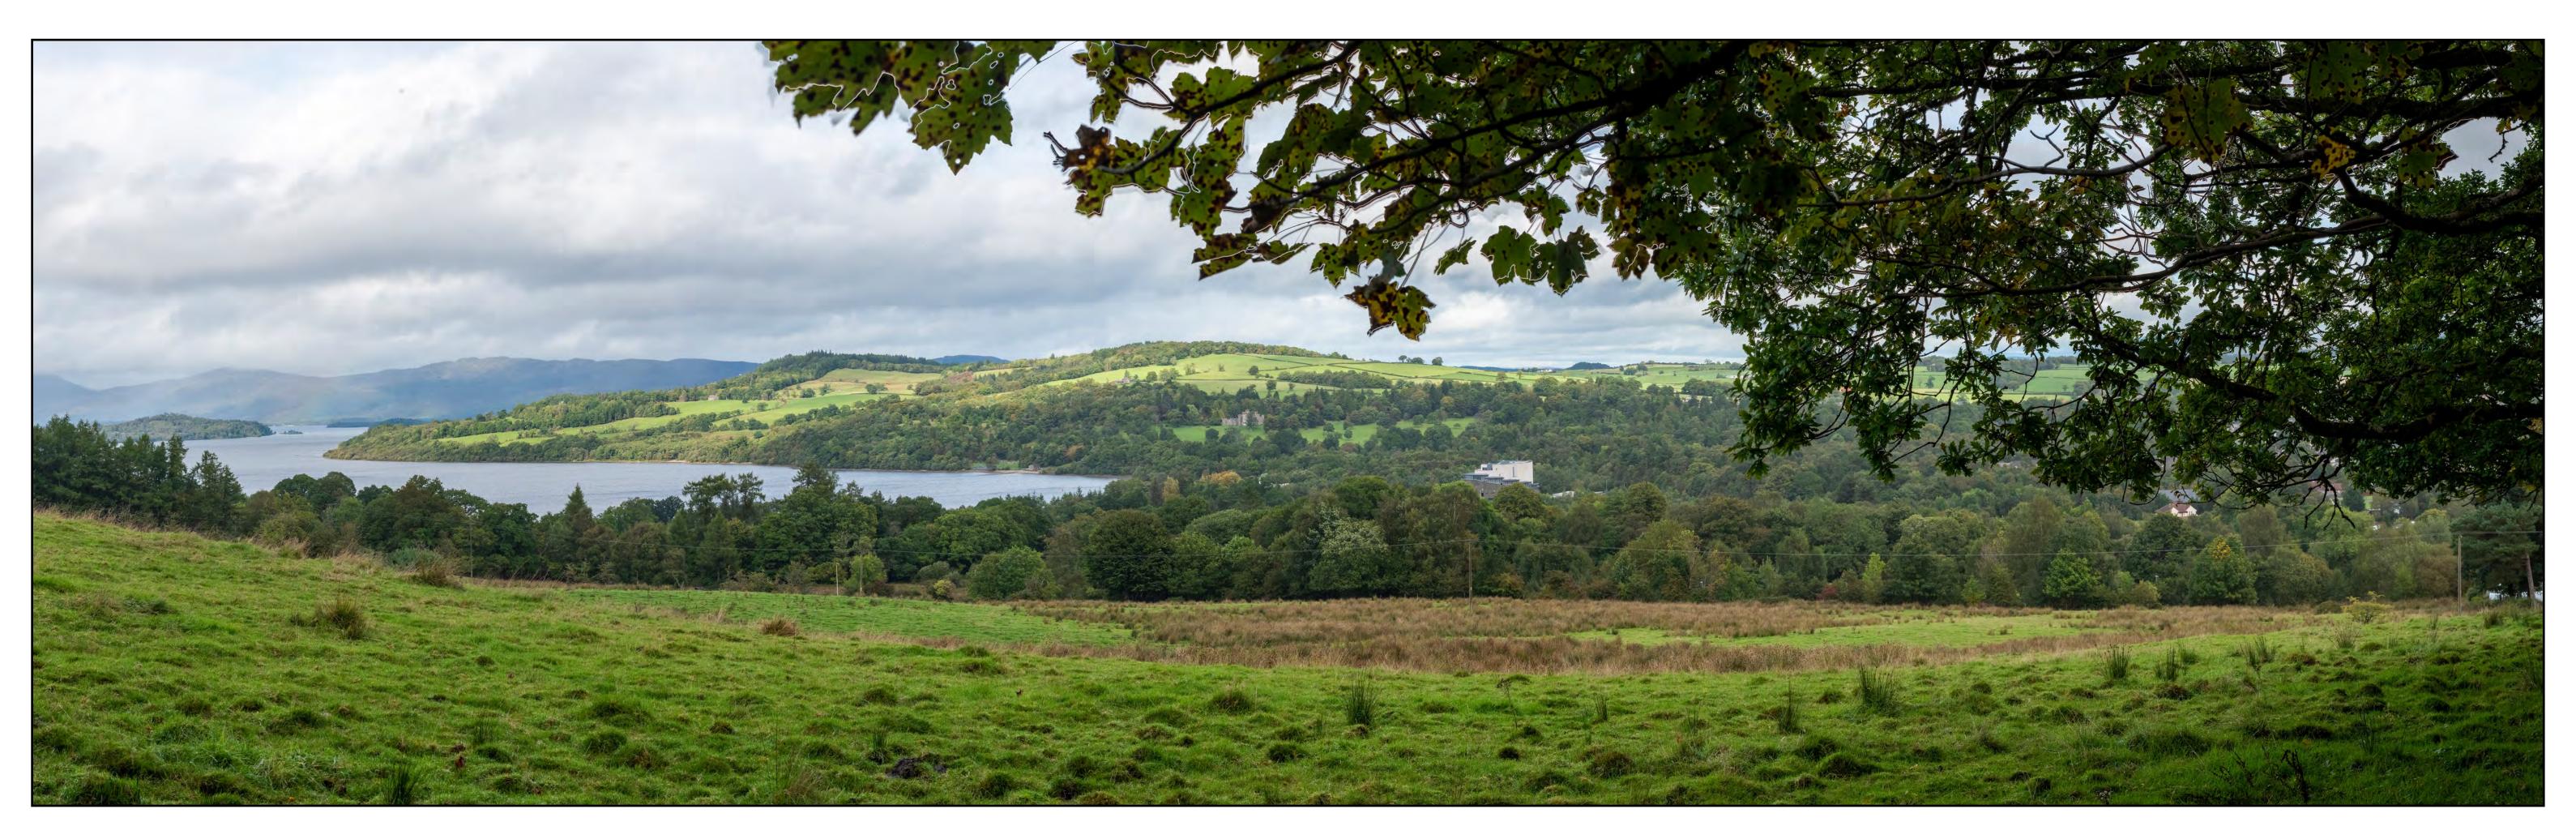

PHOTOGRAPH OF EXISTING LANDSCAPE FROM VIEWPOINT – SUMMER (90° FIELD OF VIEW)

Grid Ref: 56.003494, -4.581800; General Direction of View: North-West 320°; Date & Time of Photograph – 23/09/21 @ 13.33; Weather/Visibility – Rain/Poor; Camera – Nikon D810, AF-S NIKKOR 50mm f/1.4G Fixed Lens