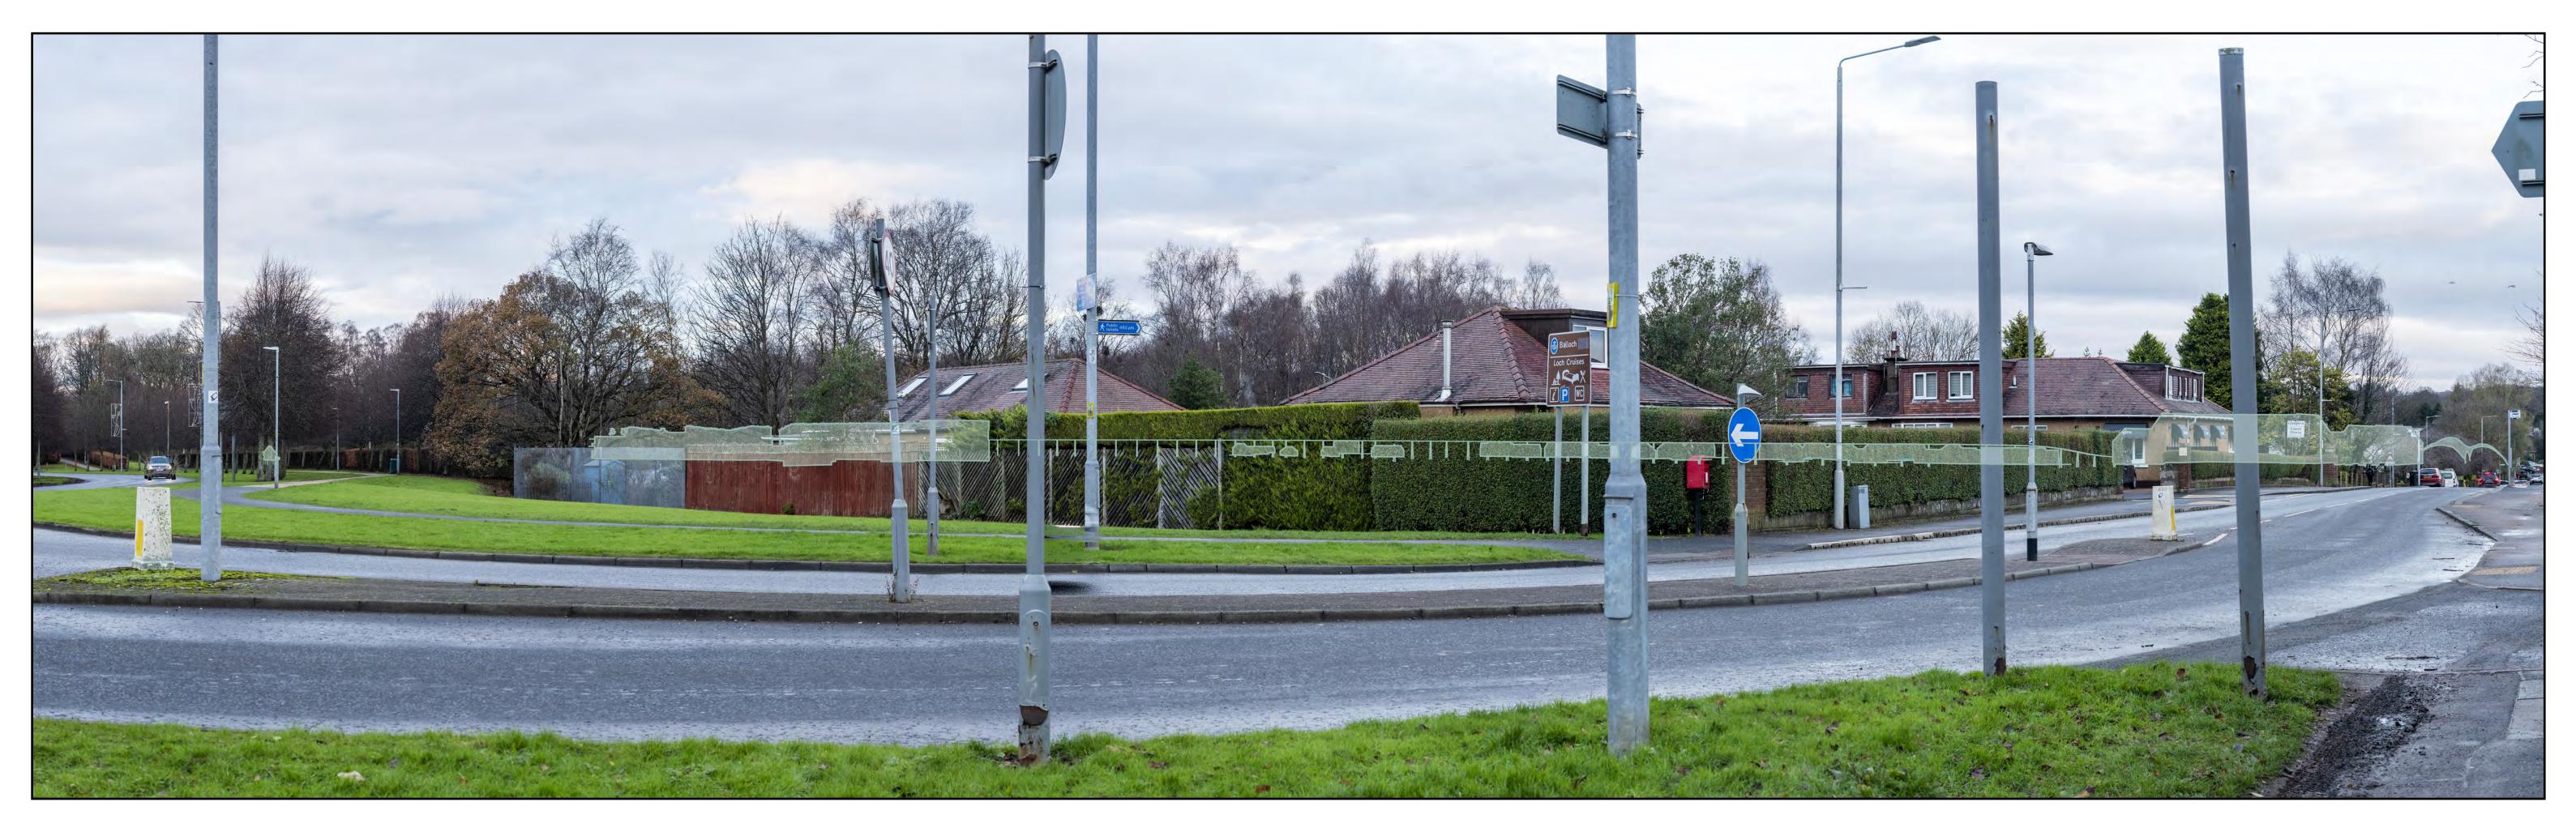

### VIEWPOINT 13: ROUNDABOUT AT LAUDERVALE GARDENS (VIEW NORTH-EAST)

TYPE 3 VISUALISATION - AVR LEVEL O - WINTER (90° FIELD OF VIEW)

Grid Ref: 56.001122, -4.590050; General Direction of View: North-East 32°; Date & Time of Photograph — 08/12/21 @ 15.53; Weather/Visibility — Cloudy/Excellent; Camera — Nikon D810, AF-S NIKKOR 50mm f/1.4G Fixed Lens