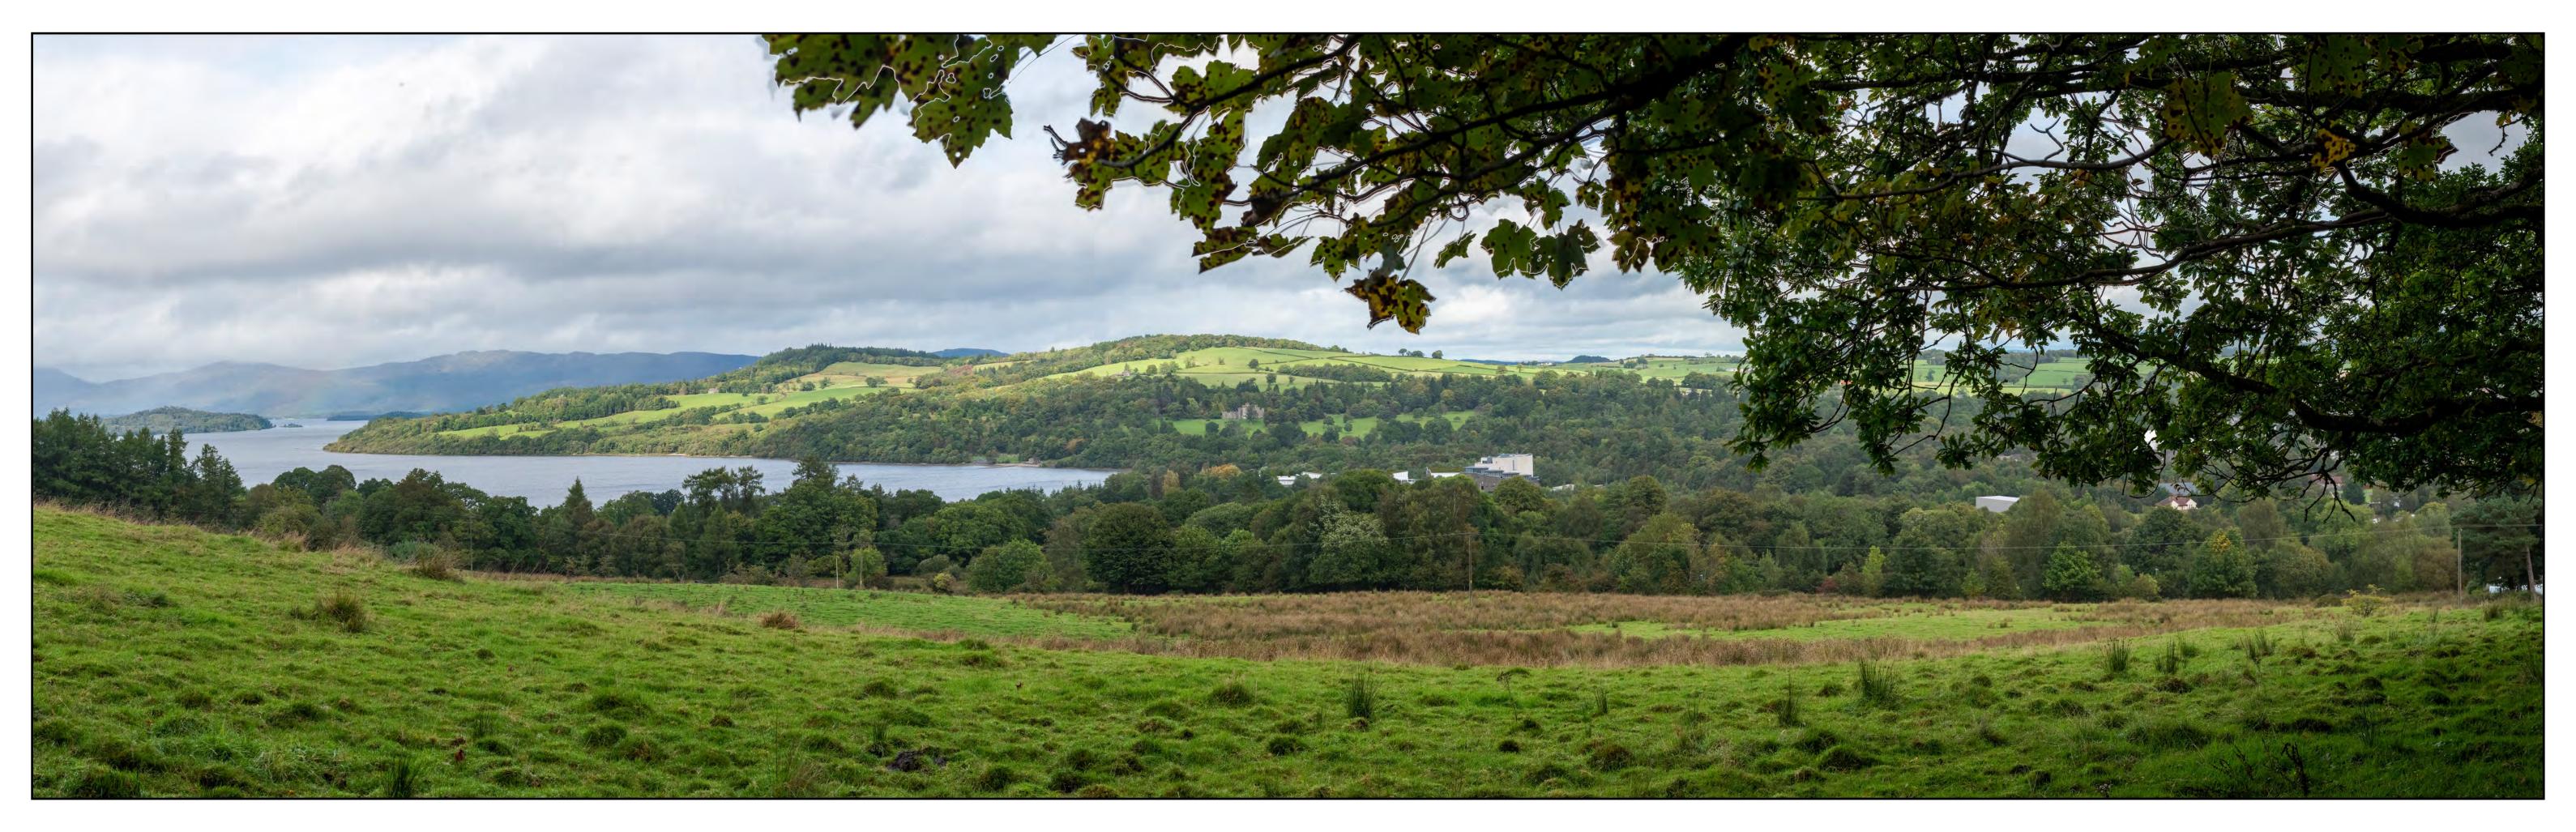

TYPE 3 VISUALISATION - AVR LEVEL 2 - SUMMER (90° FIELD OF VIEW)

Grid Ref: 56.003494, -4.581800; General Direction of View: North-West 320°; Date & Time of Photograph – 23/09/21 @ 13.33; Weather/Visibility – Rain/Poor; Camera – Nikon D810, AF-S NIKKOR 50mm f/1.4G Fixed Lens