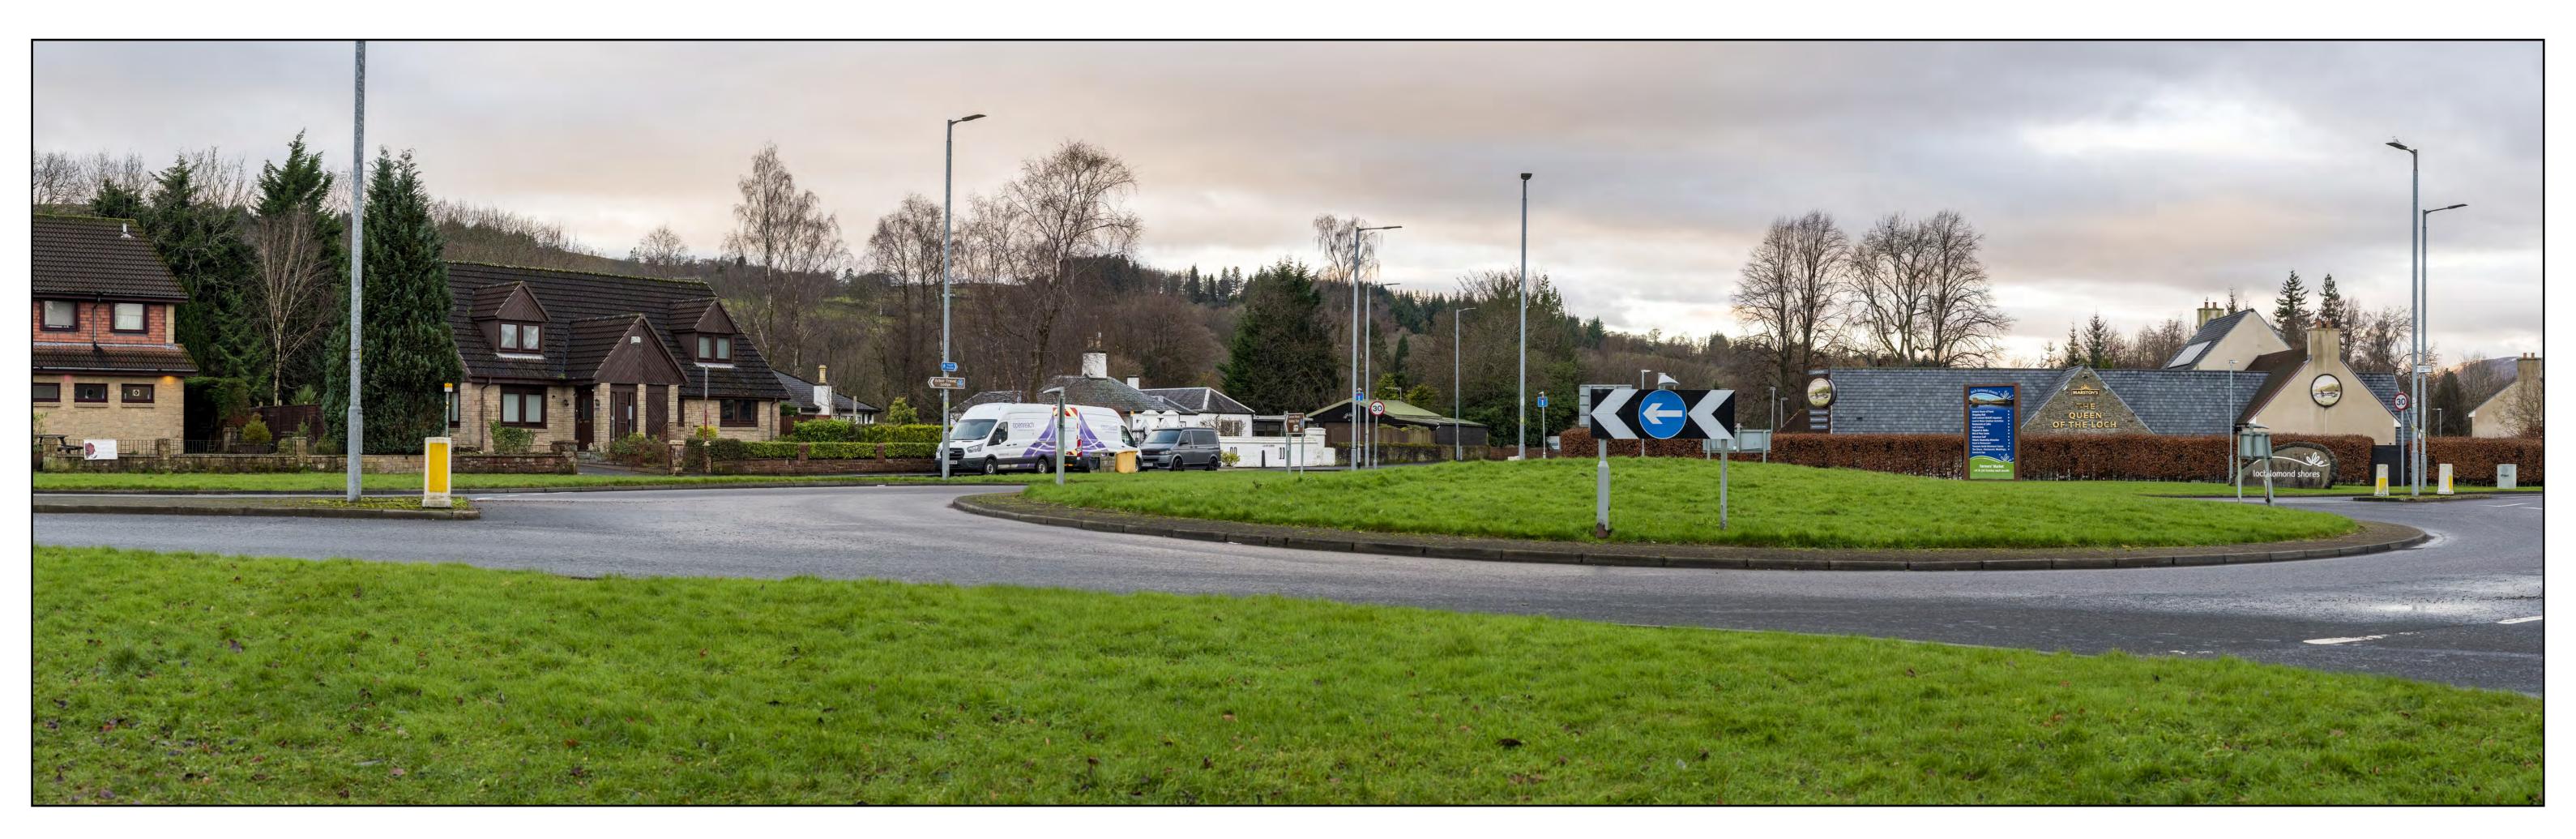

#### VIEWPOINT 13: ROUNDABOUT AT LAUDERVALE GARDENS (VIEW NORTH-WEST)

Grid Ref: 56.001122, -4.590050; General Direction of View: North-West 257°; Date & Time of Photograph – 08/12/21 @ 15.54; Weather/Visibility – Cloudy/Excellent; Camera – Nikon D810, AF-S NIKKOR 50mm f/1.4G Fixed Lens