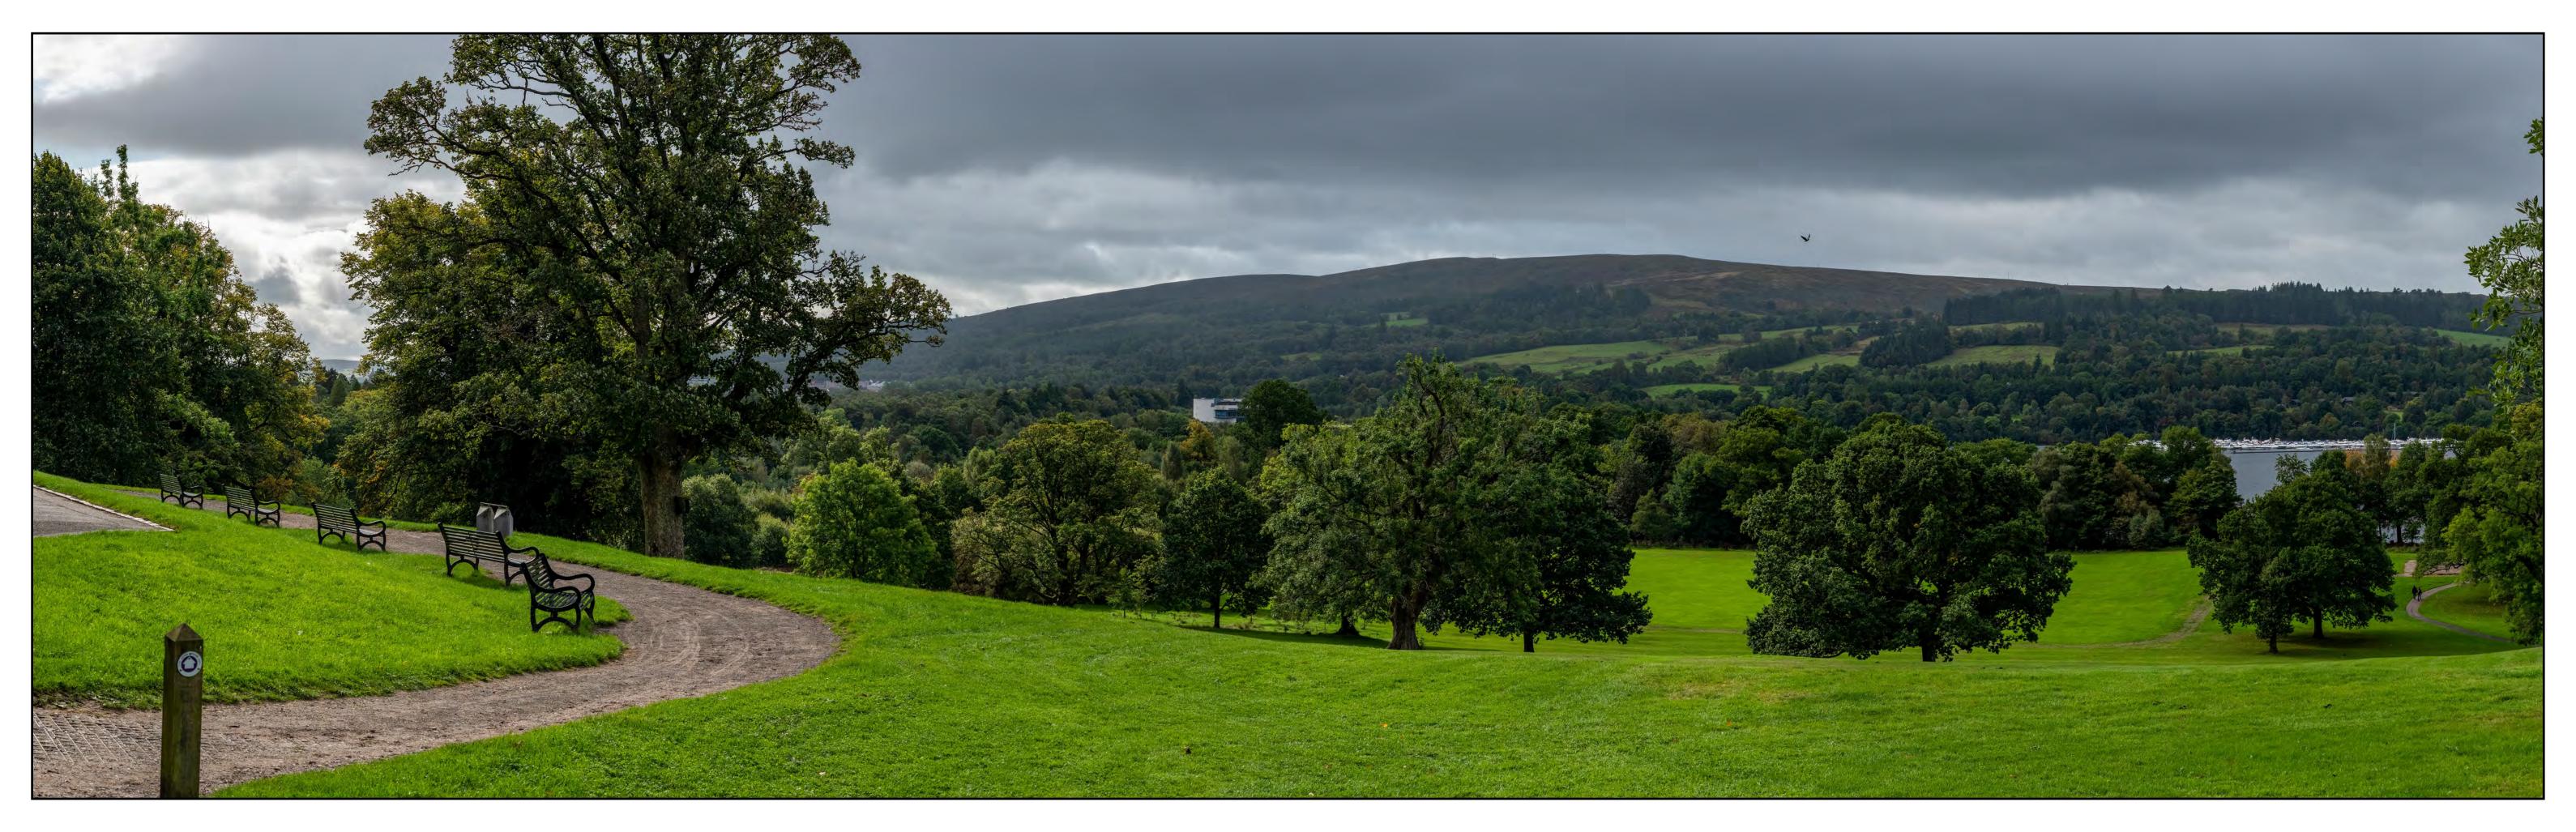

PHOTOGRAPH OF EXISTING LANDSCAPE FROM VIEWPOINT – SUMMER (90° FIELD OF VIEW)

Grid Ref: 56.003494, -4.581800; General Direction of View: North-West 320°; Date & Time of Photograph – 23/09/21 @ 13.33; Weather/Visibility – Rain/Poor; Camera – Nikon D810, AF-S NIKKOR 50mm f/1.4G Fixed Lens