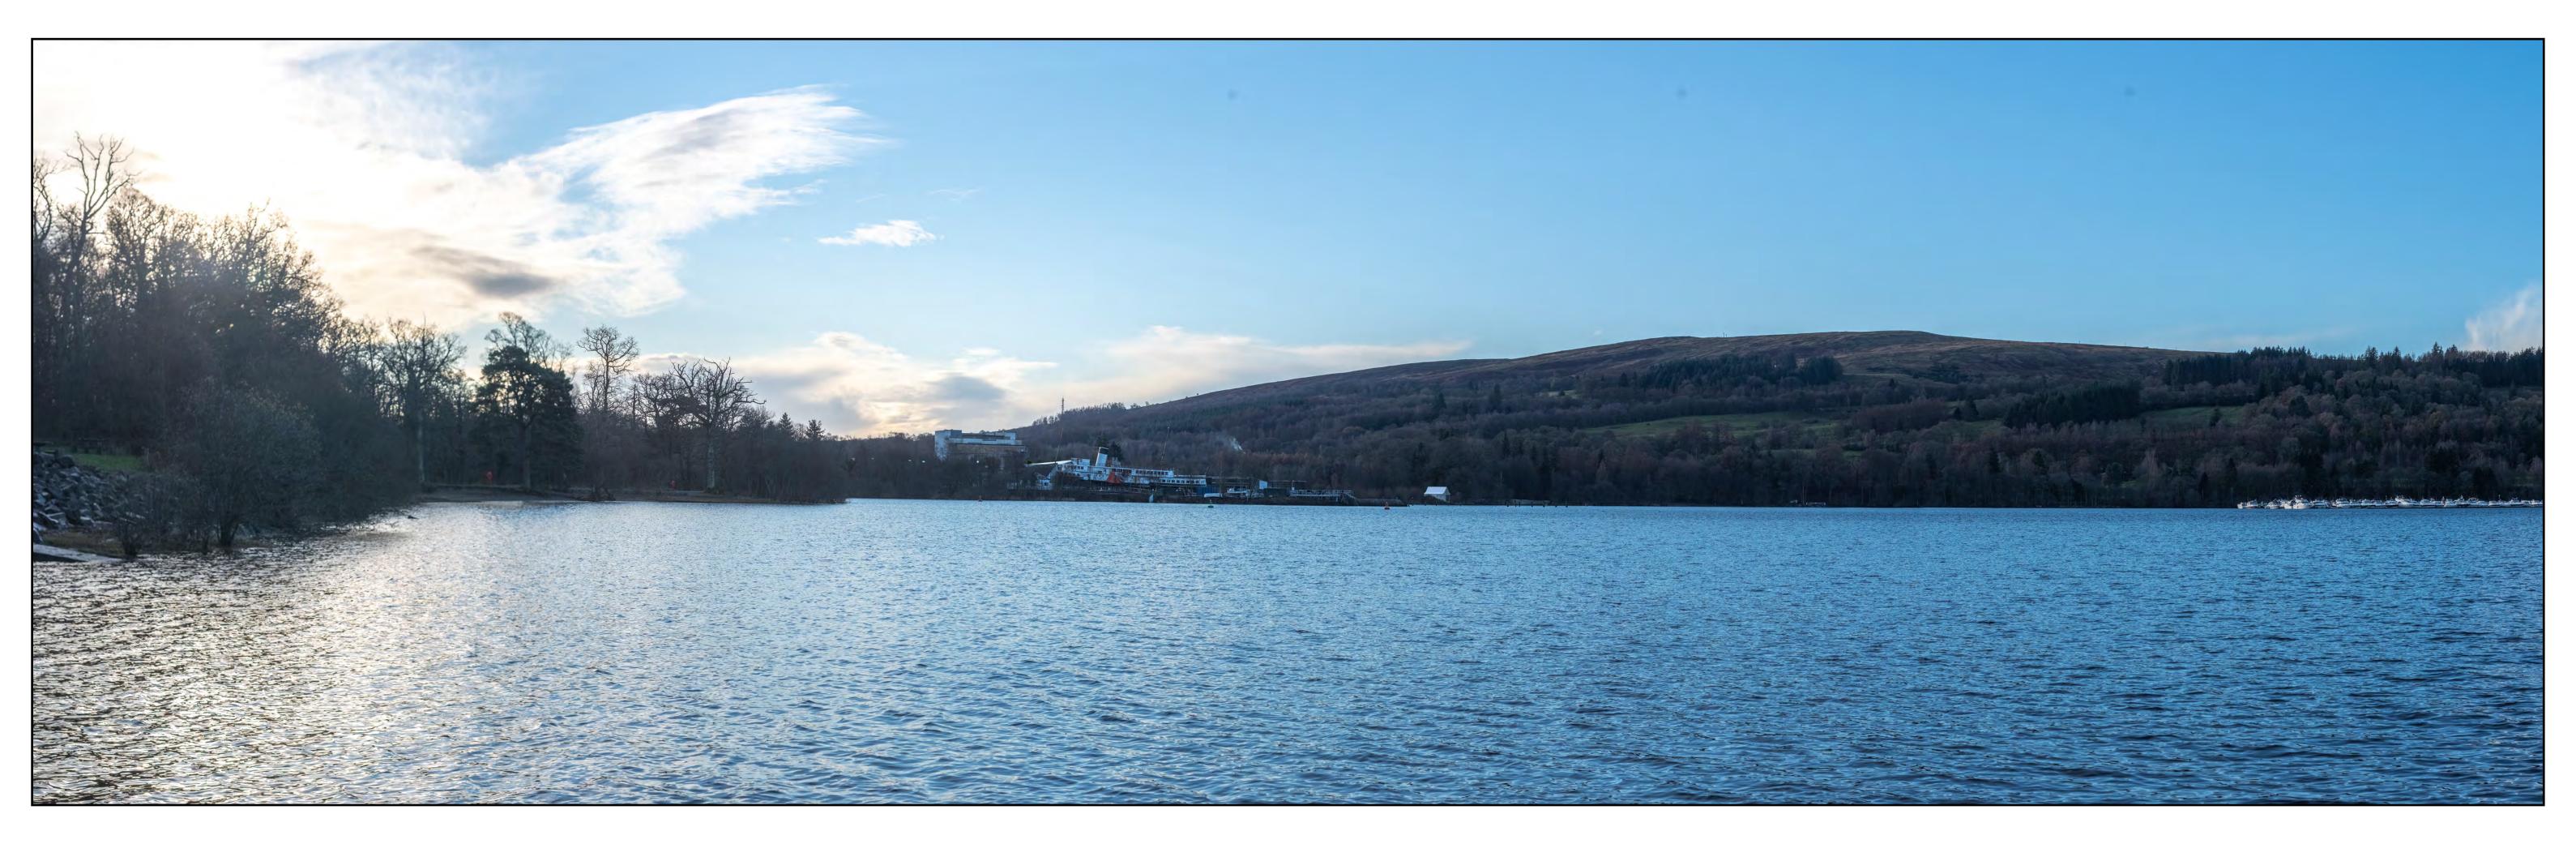

PHOTOGRAPH OF EXISTING LANDSCAPE FROM VIEWPOINT – WINTER (90° FIELD OF VIEW)

Grid Ref: 56.013103, -4.583867; General Direction of View: South-West 220°; Date & Time of Photograph – 10/12/21 @ 11.34; Weather/Visibility – Light Cloud/Excellent; Camera – Nikon D810, AF-S NIKKOR 50mm f/1.4G Fixed Lens