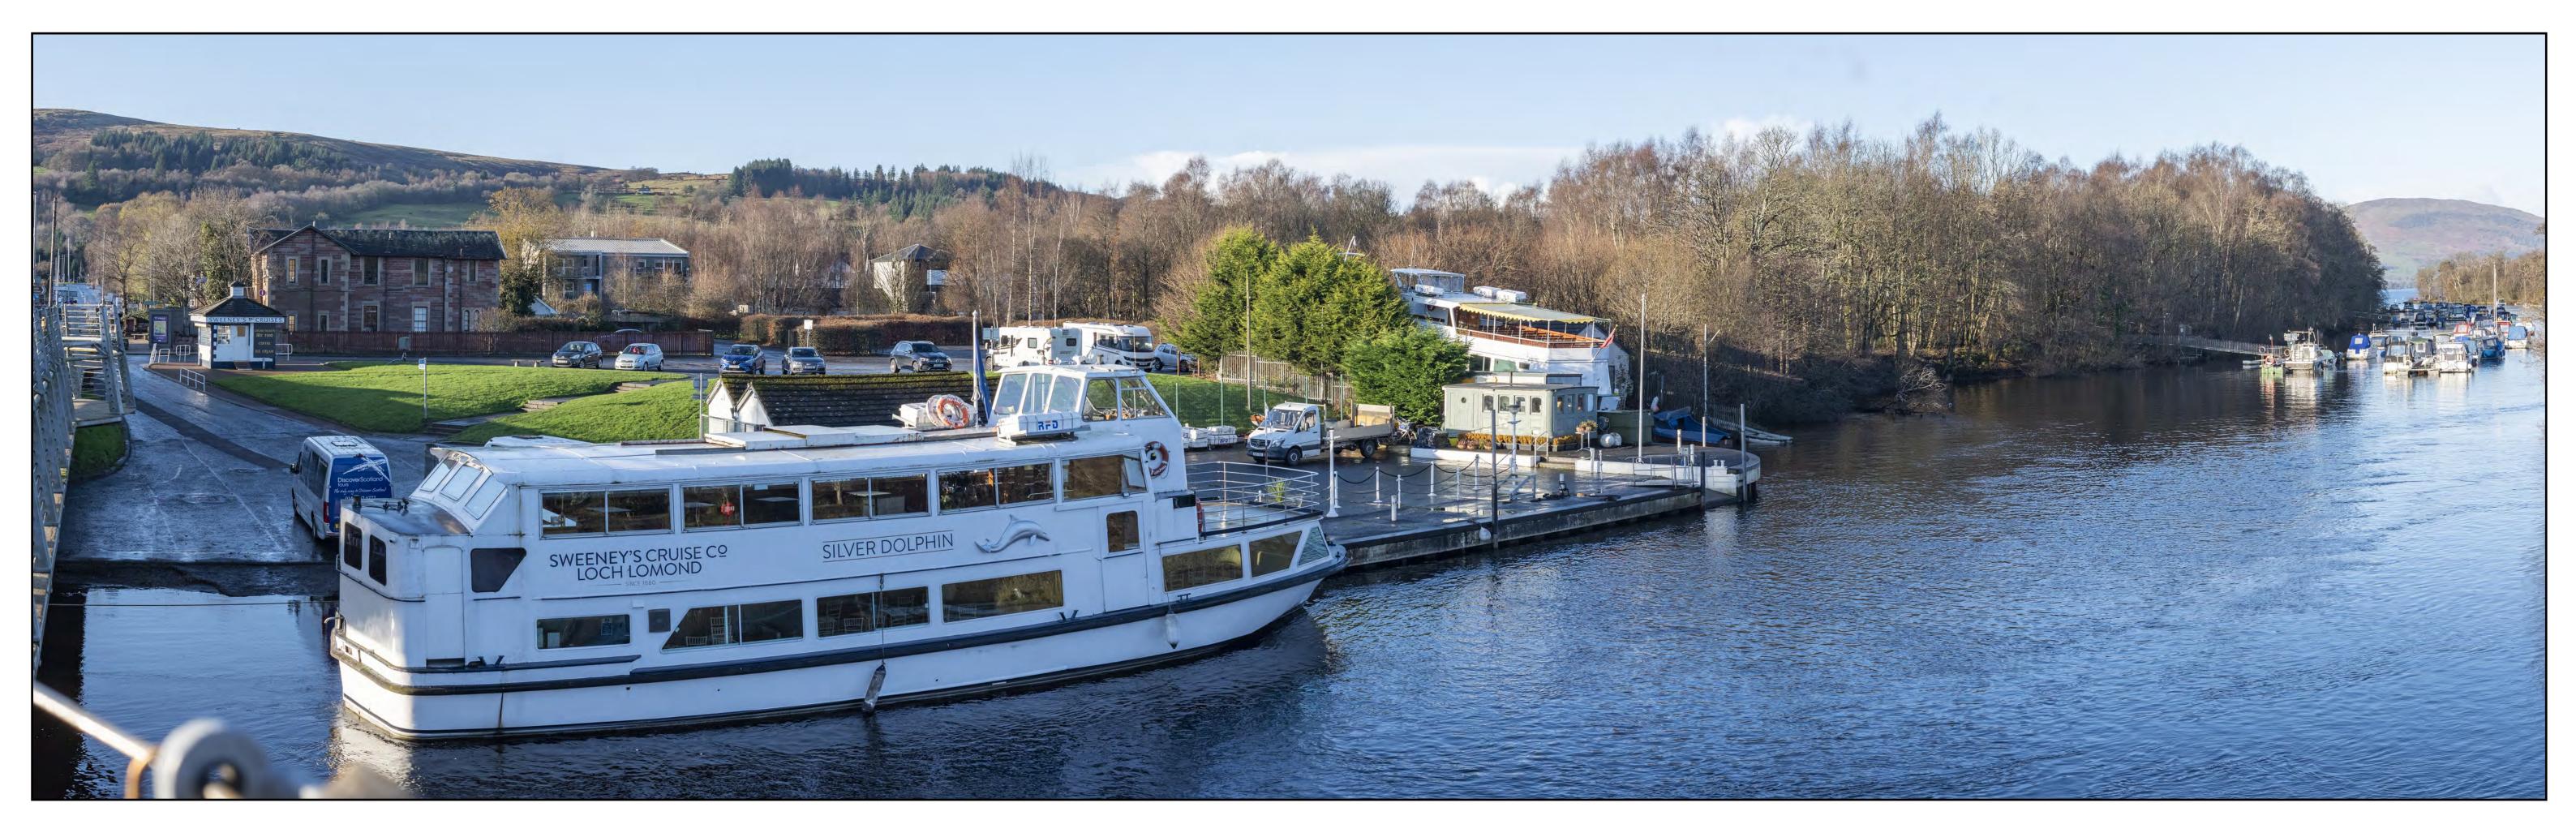

PHOTOGRAPH OF EXISTING LANDSCAPE FROM VIEWPOINT – WINTER (90° FIELD OF VIEW)

Grid Ref: 56.013103, -4.583867; General Direction of View: South-West 220°; Date & Time of Photograph – 10/12/21 @ 11.34; Weather/Visibility – Light Cloud/Excellent; Camera – Nikon D810, AF-S NIKKOR 50mm f/1.4G Fixed Lens

TYPE 3 VISUALISATION - AVR LEVEL 2 - WINTER (90° FIELD OF VIEW)

Grid Ref: 56.013103, -4.583867; General Direction of View: South-West 220°; Date & Time of Photograph — 10/12/21 @ 11.34; Weather/Visibility — Light Cloud/Excellent; Camera — Nikon D810, AF-S NIKKOR 50mm f/1.4G Fixed Lens