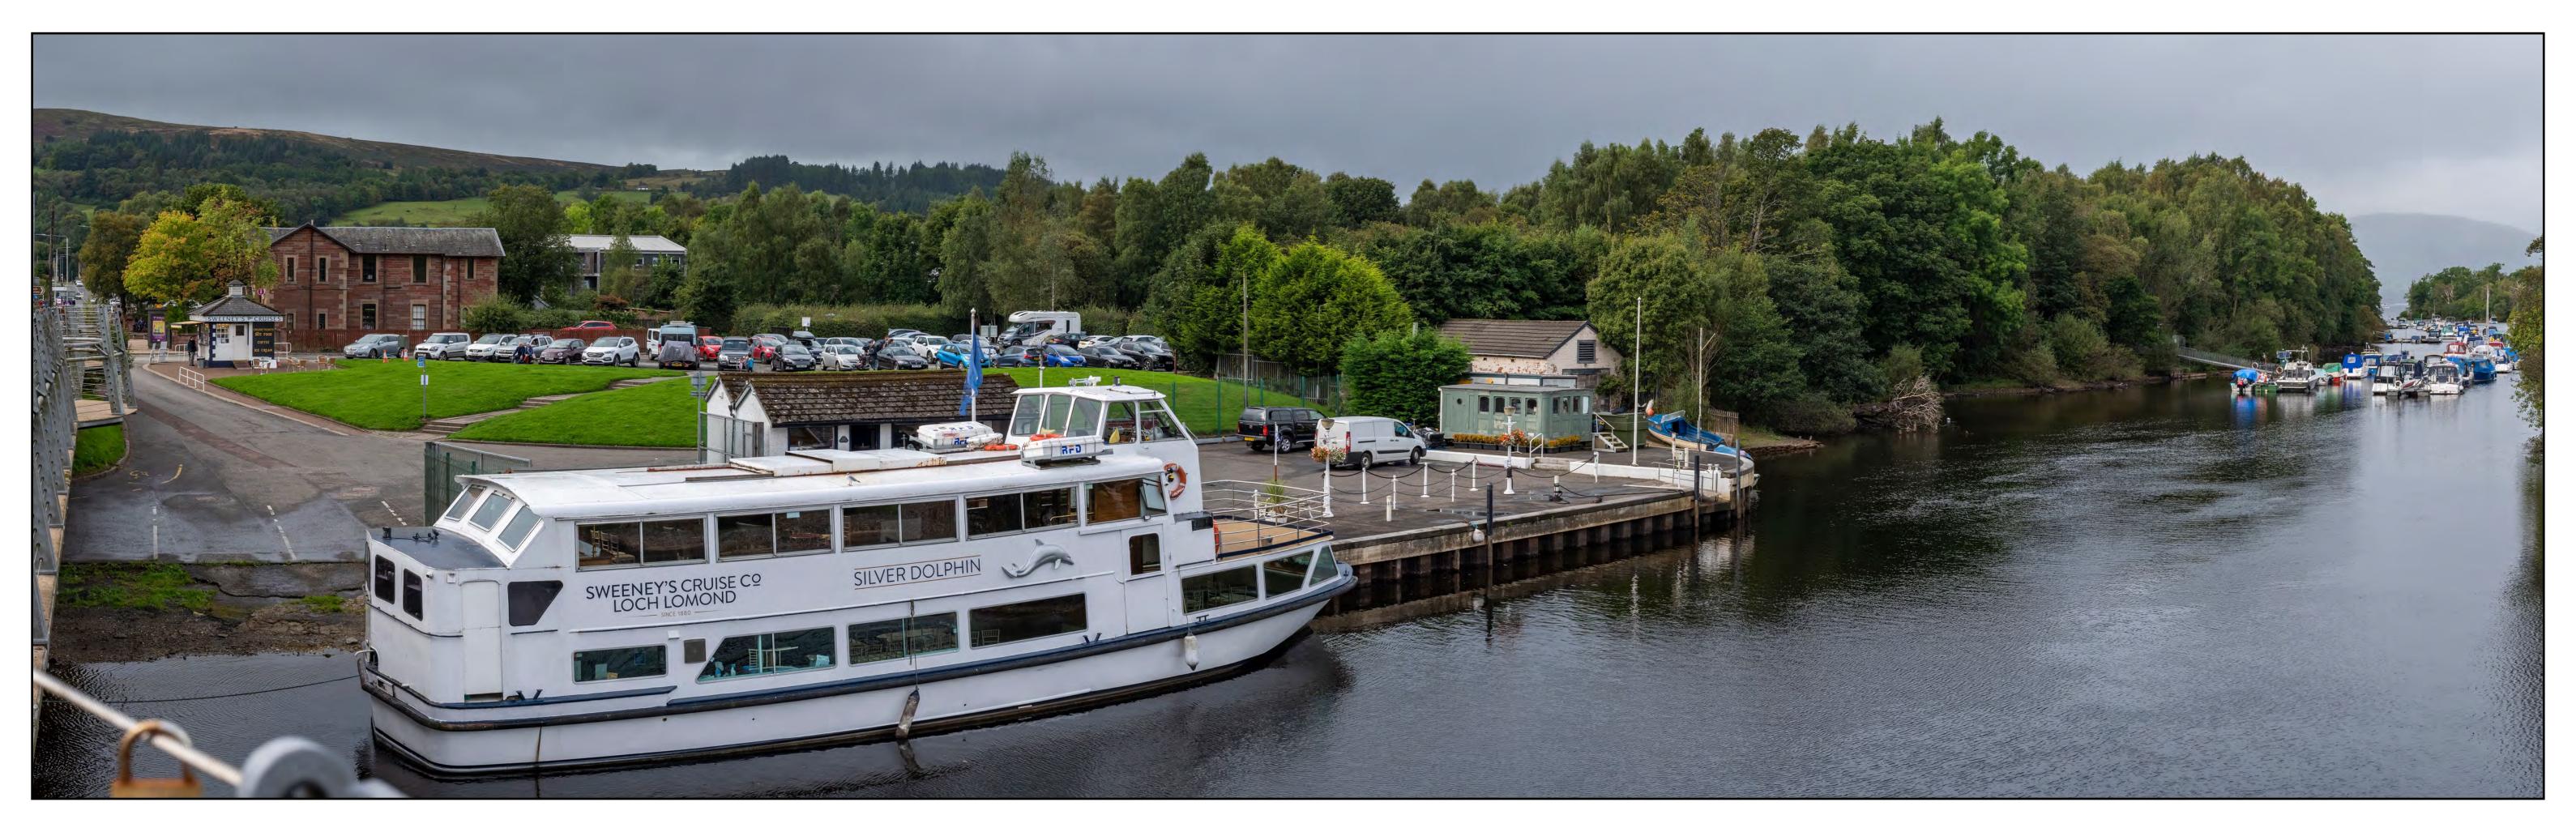

Grid Ref: 56.013103, -4.583867; General Direction of View: South-West 220°; Date & Time of Photograph – 23/09/21 @ 12.15; Weather/Visibility – Cloudy/Good; Camera – Nikon D810, AF-S NIKKOR 50mm f/1.4G Fixed Lens

TYPE 3 VISUALISATION - AVR LEVEL 2 - SUMMER (90° FIELD OF VIEW)

Grid Ref: 56.013103, -4.583867; General Direction of View: South-West 220°; Date & Time of Photograph – 23/09/21 @ 12.15; Weather/Visibility – Cloudy/Good; Camera – Nikon D810, AF-S NIKKOR 50mm f/1.4G Fixed Lens