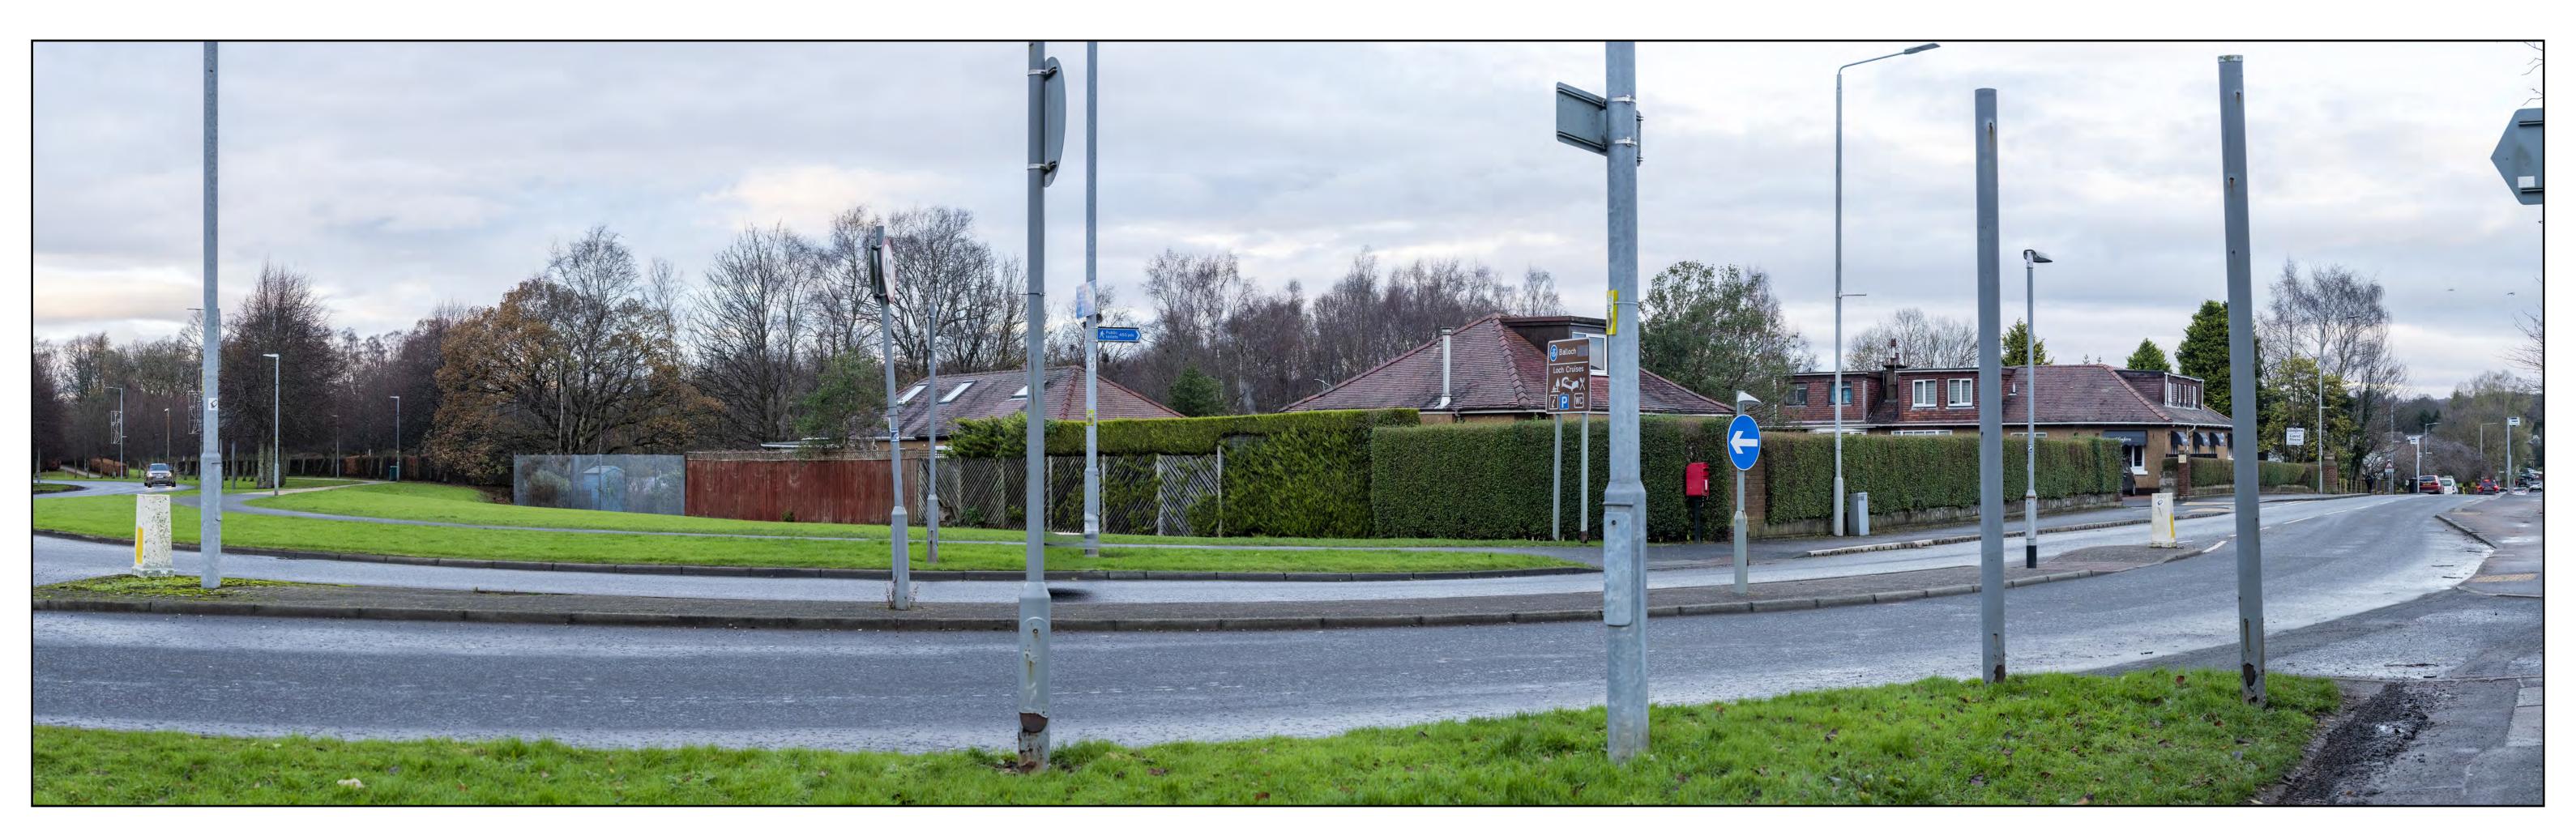

### VIEWPOINT 13: ROUNDABOUT AT LAUDERVALE GARDENS (VIEW NORTH-EAST)

Grid Ref: 56.001122, -4.590050; General Direction of View: North-East 32°; Date & Time of Photograph — 08/12/21 @ 15.53; Weather/Visibility — Cloudy/Excellent; Camera — Nikon D810, AF-S NIKKOR 50mm f/1.4G Fixed Lens