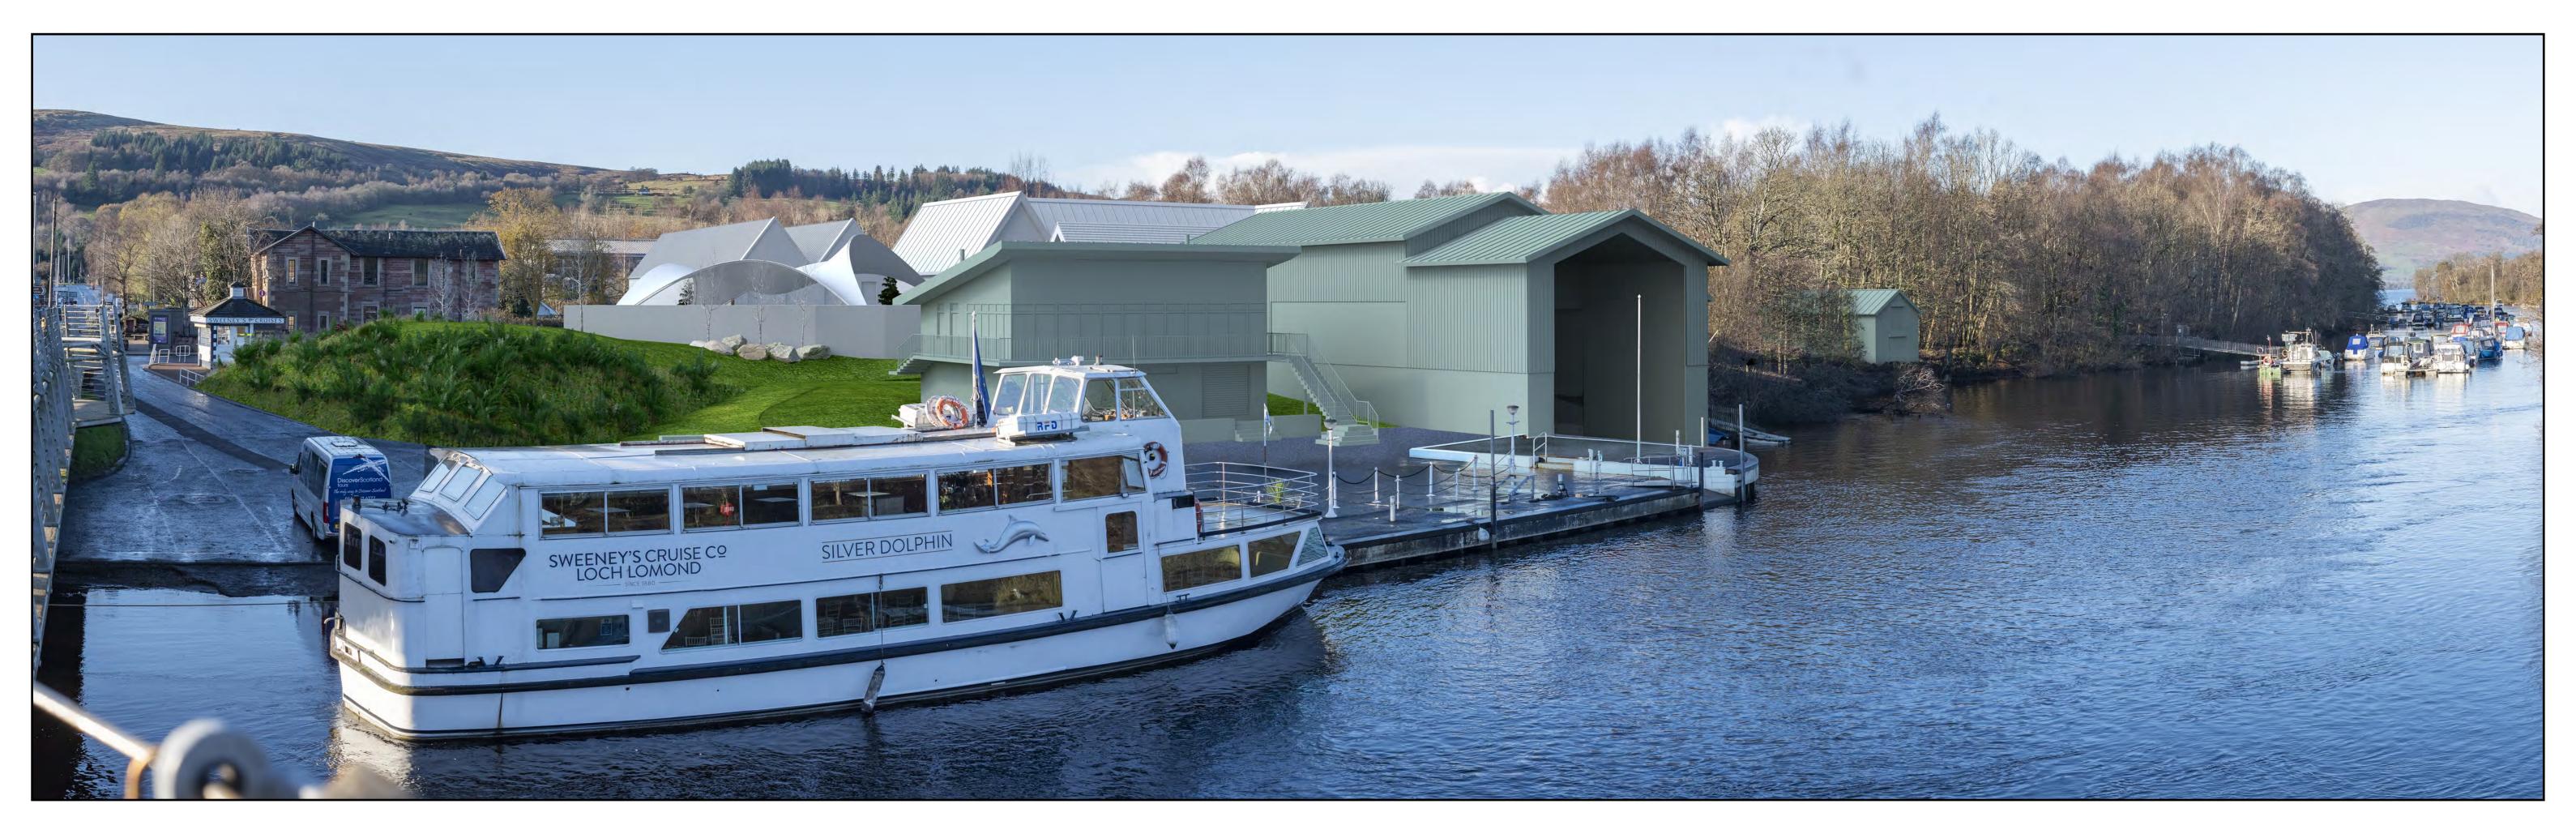

TYPE 3 VISUALISATION - AVR LEVEL 2 - WINTER (90° FIELD OF VIEW)

Grid Ref: 56.013103, -4.583867; General Direction of View: South-West 220°; Date & Time of Photograph — 10/12/21 @ 11.34; Weather/Visibility — Light Cloud/Excellent; Camera — Nikon D810, AF-S NIKKOR 50mm f/1.4G Fixed Lens