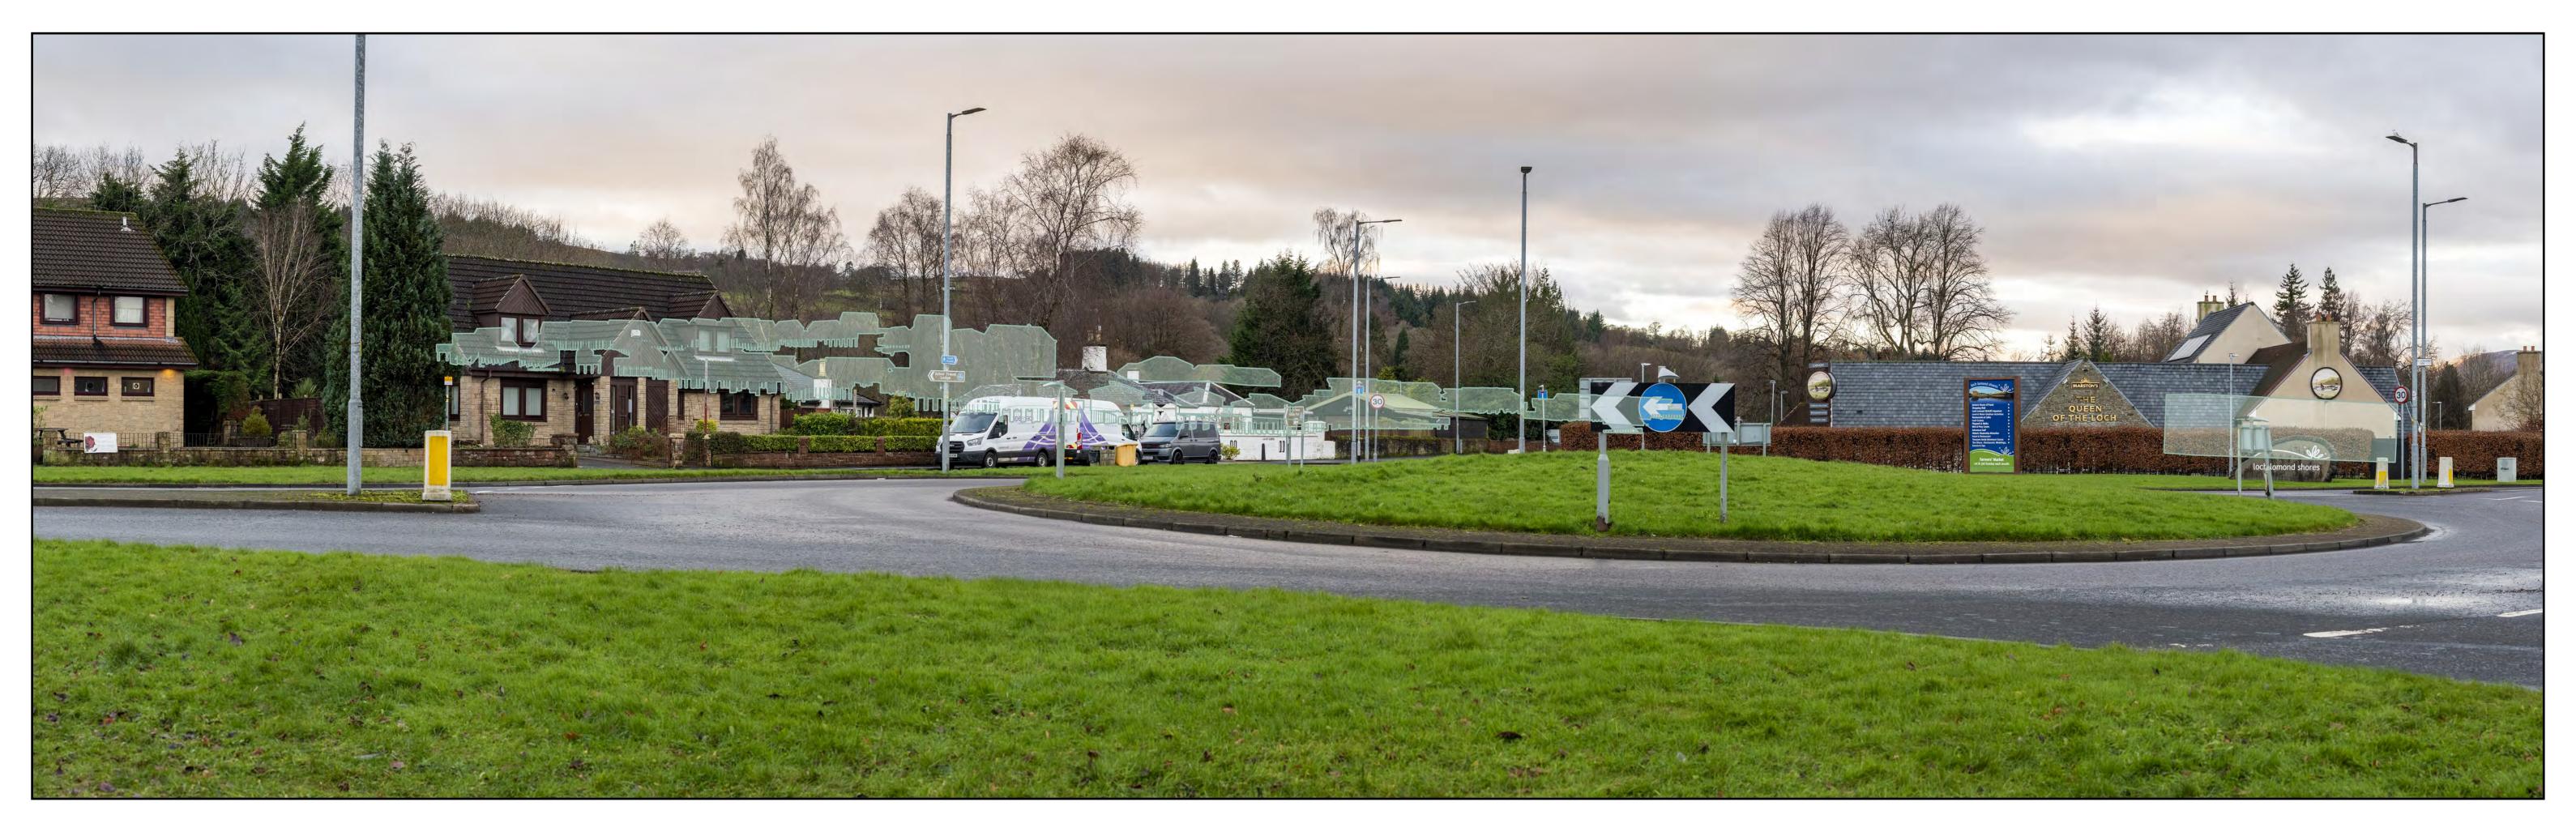

### VIEWPOINT 13: ROUNDABOUT AT LAUDERVALE GARDENS (VIEW NORTH-WEST)

TYPE 3 VISUALISATION - AVR LEVEL O - WINTER (90° FIELD OF VIEW)

Grid Ref: 56.001122, -4.590050; General Direction of View: North-West 257°; Date & Time of Photograph – 08/12/21 @ 15.54; Weather/Visibility – Cloudy/Excellent; Camera – Nikon D810, AF-S NIKKOR 50mm f/1.4G Fixed Lens