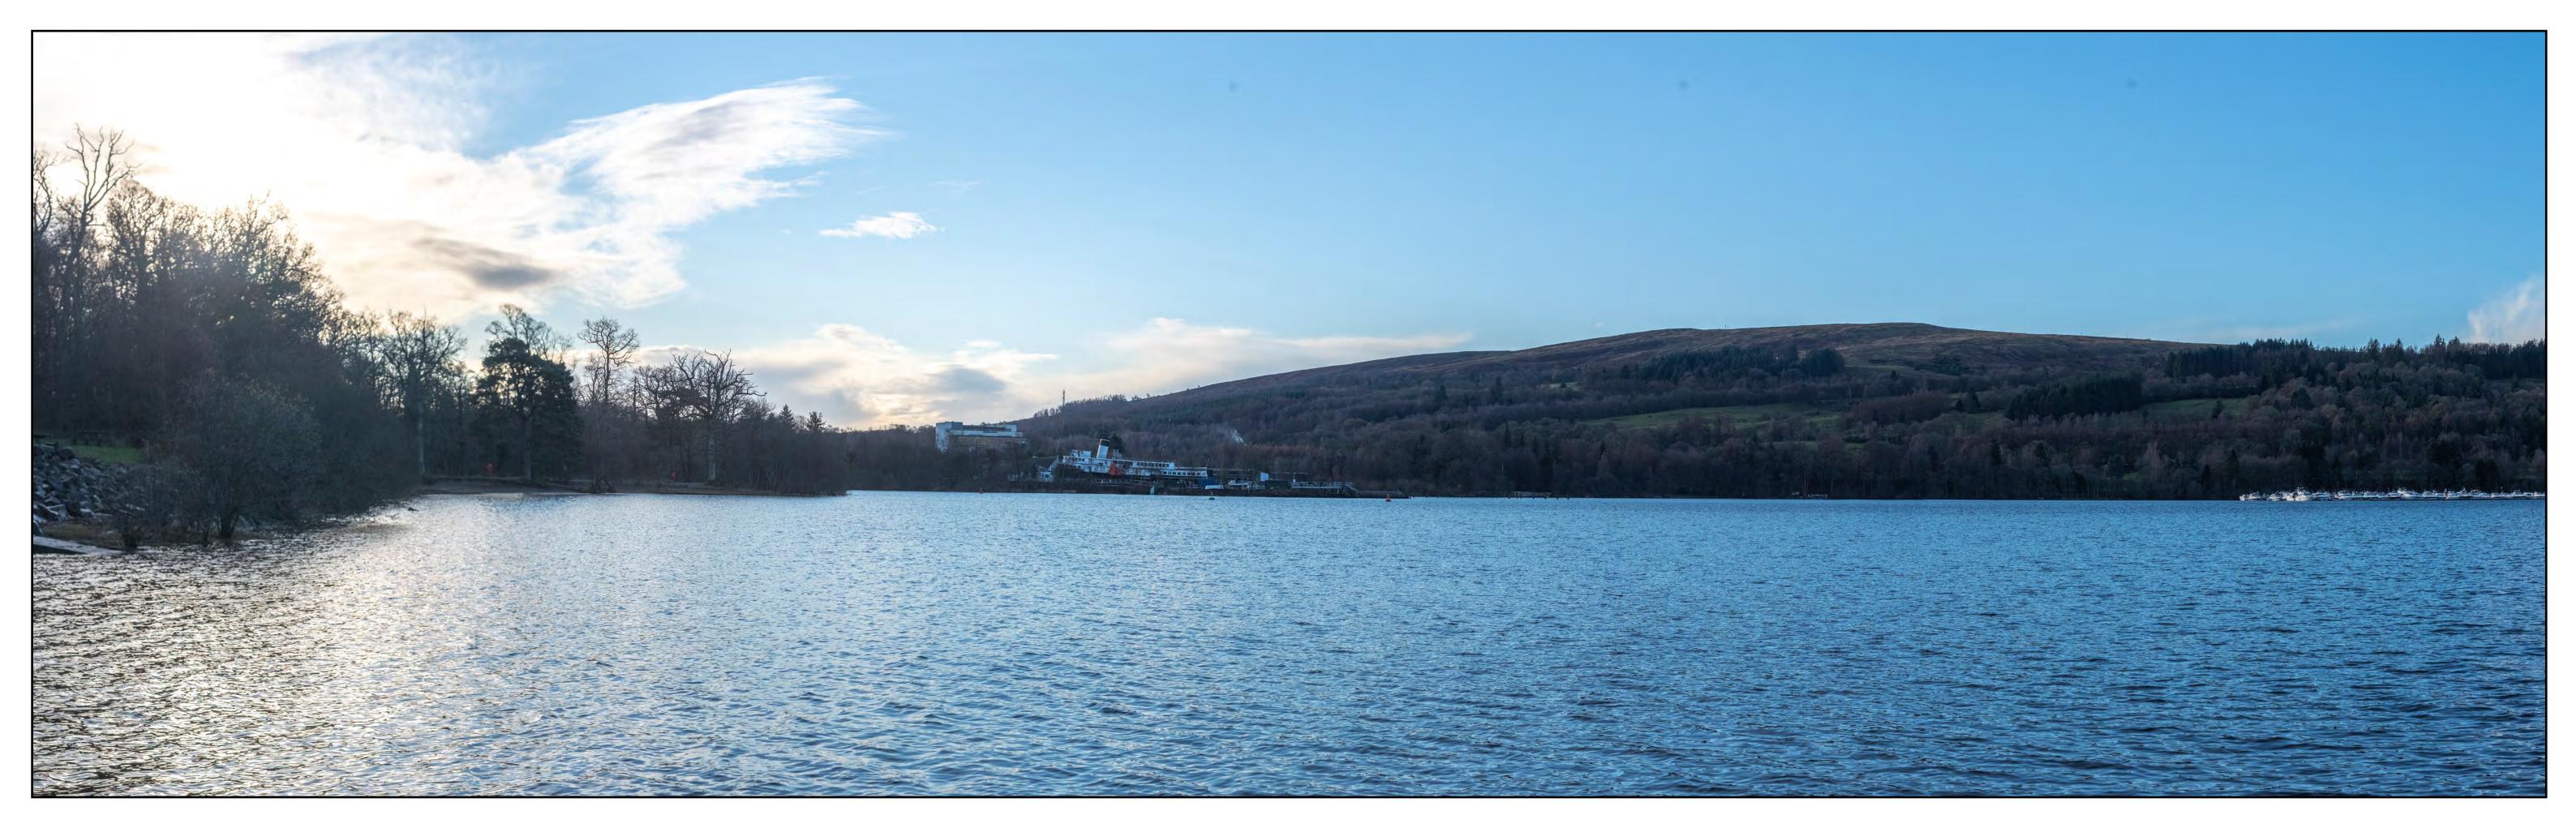

Grid Ref: 56.013103, -4.583867; General Direction of View: South-West 220°; Date & Time of Photograph – 23/09/21 @ 12.15; Weather/Visibility – Cloudy/Good; Camera – Nikon D810, AF-S NIKKOR 50mm f/1.4G Fixed Lens