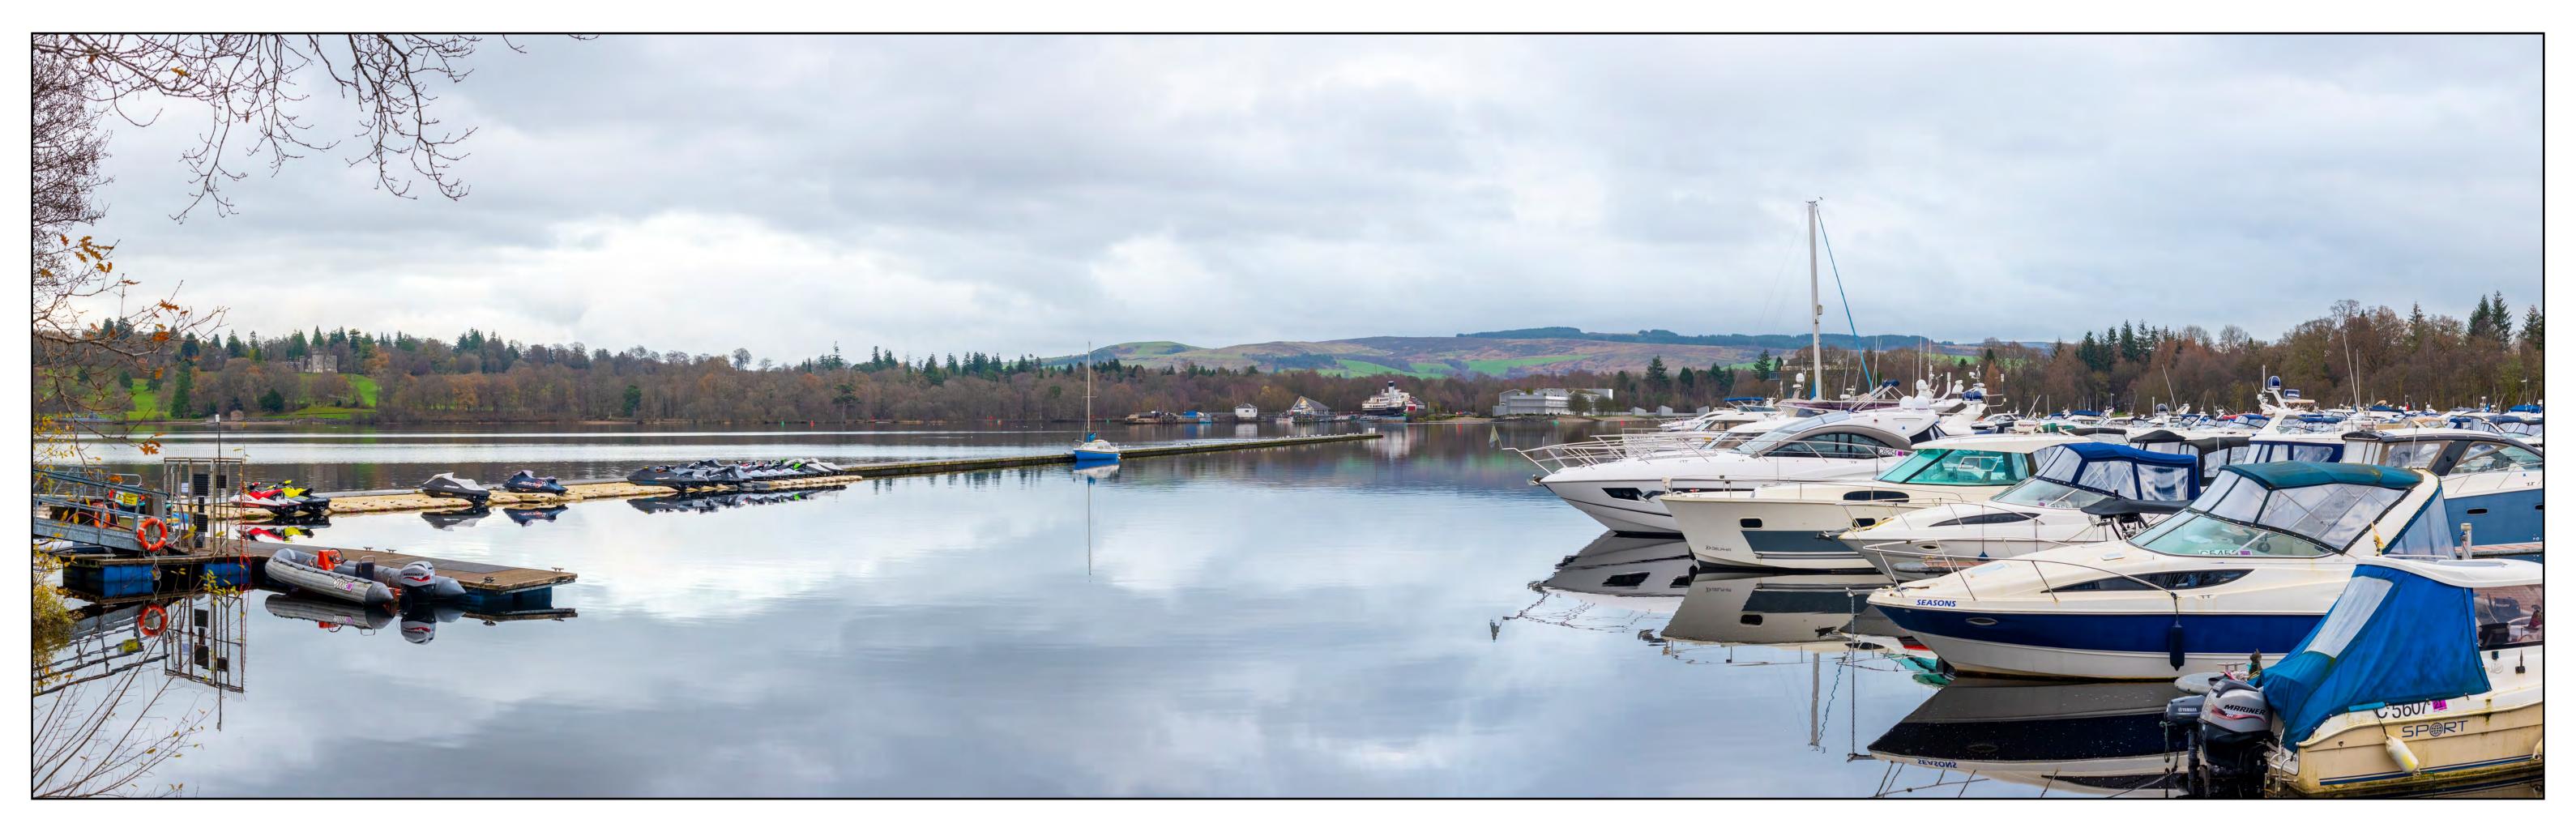

# VIEWPOINT 14: THE BOATHOUSE MARINA, CAMERON HOUSE GOLF COURSE

TYPE 3 VISUALISATION - AVR LEVEL 2 - WINTER (90° FIELD OF VIEW)

Grid Ref: 56.010042, -4.601638; General Direction of View: South-East 135°; Date & Time of Photograph — 09/12/21 @ 14.25; Weather/Visibility — Cloudy/Good; Camera — Nikon D810, AF-S NIKKOR 50mm f/1.4G Fixed Lens