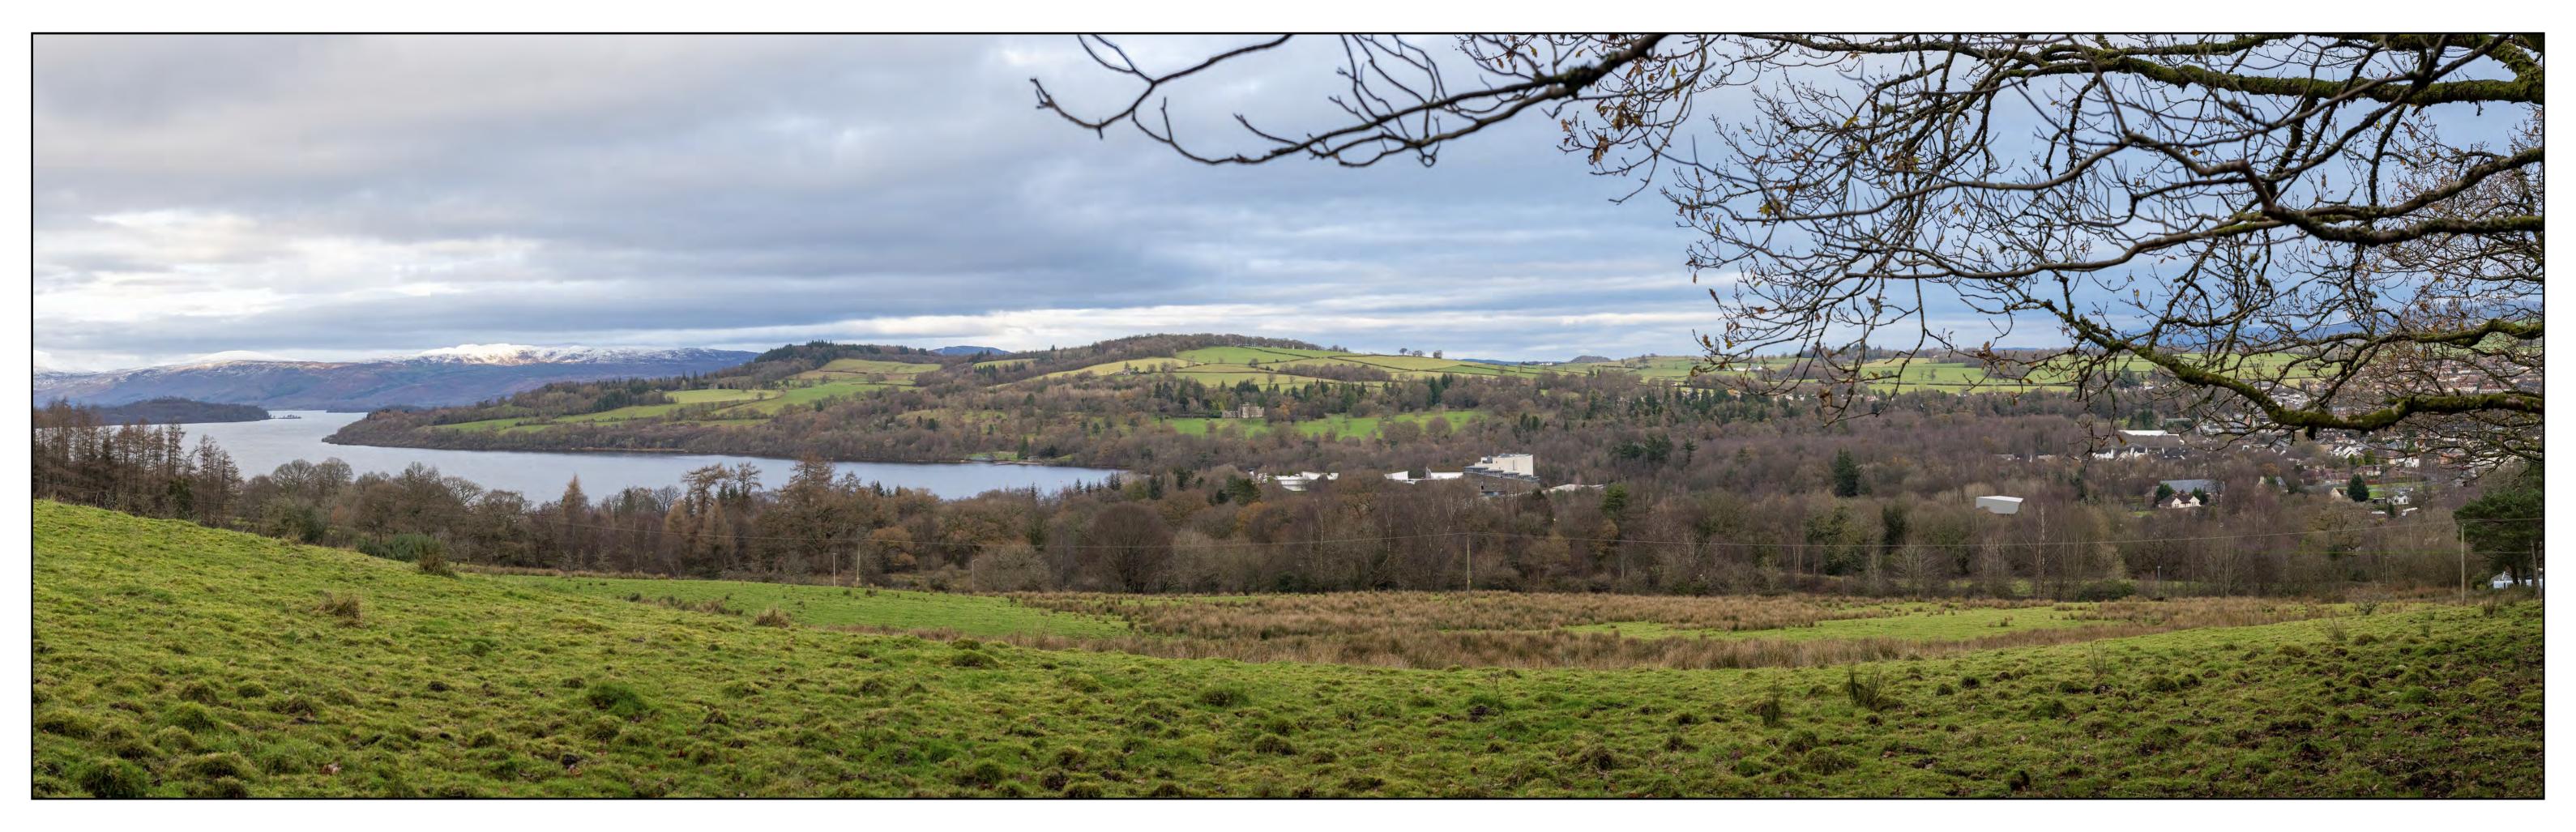

TYPE 3 VISUALISATION - AVR LEVEL 2 - WINTER (90° FIELD OF VIEW)

Grid Ref: 56.003494, -4.581800; General Direction of View: North-West 320°; Date & Time of Photograph – 10/12/21 @ 12.21; Weather/Visibility – Sunny/Excellent; Camera – Nikon D810, AF-S NIKKOR 50mm f/1.4G Fixed Lens