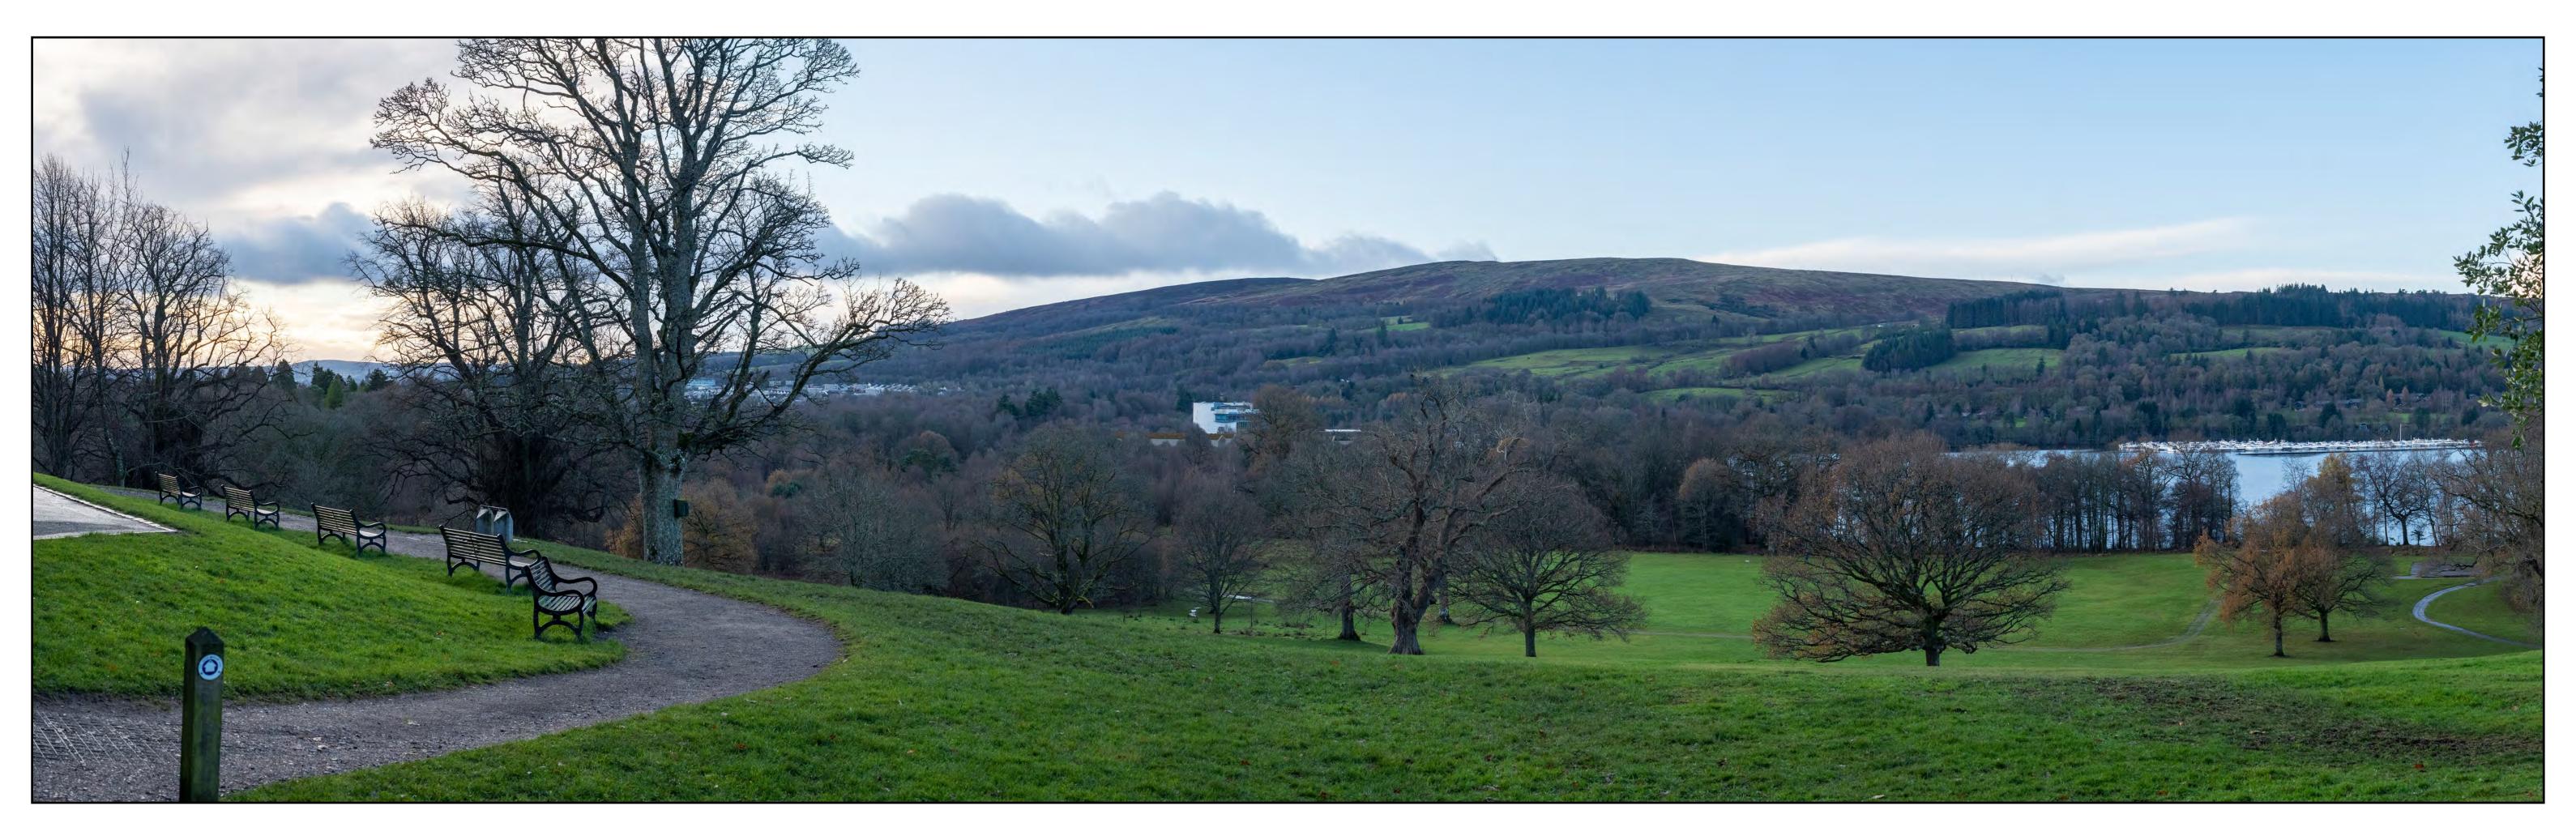

TYPE 3 VISUALISATION - AVR LEVEL 2 - WINTER (90° FIELD OF VIEW)

Grid Ref: 56.003494, -4.581800; General Direction of View: North-West 320°; Date & Time of Photograph – 10/12/21 @ 12.21; Weather/Visibility – Sunny/Excellent; Camera – Nikon D810, AF-S NIKKOR 50mm f/1.4G Fixed Lens