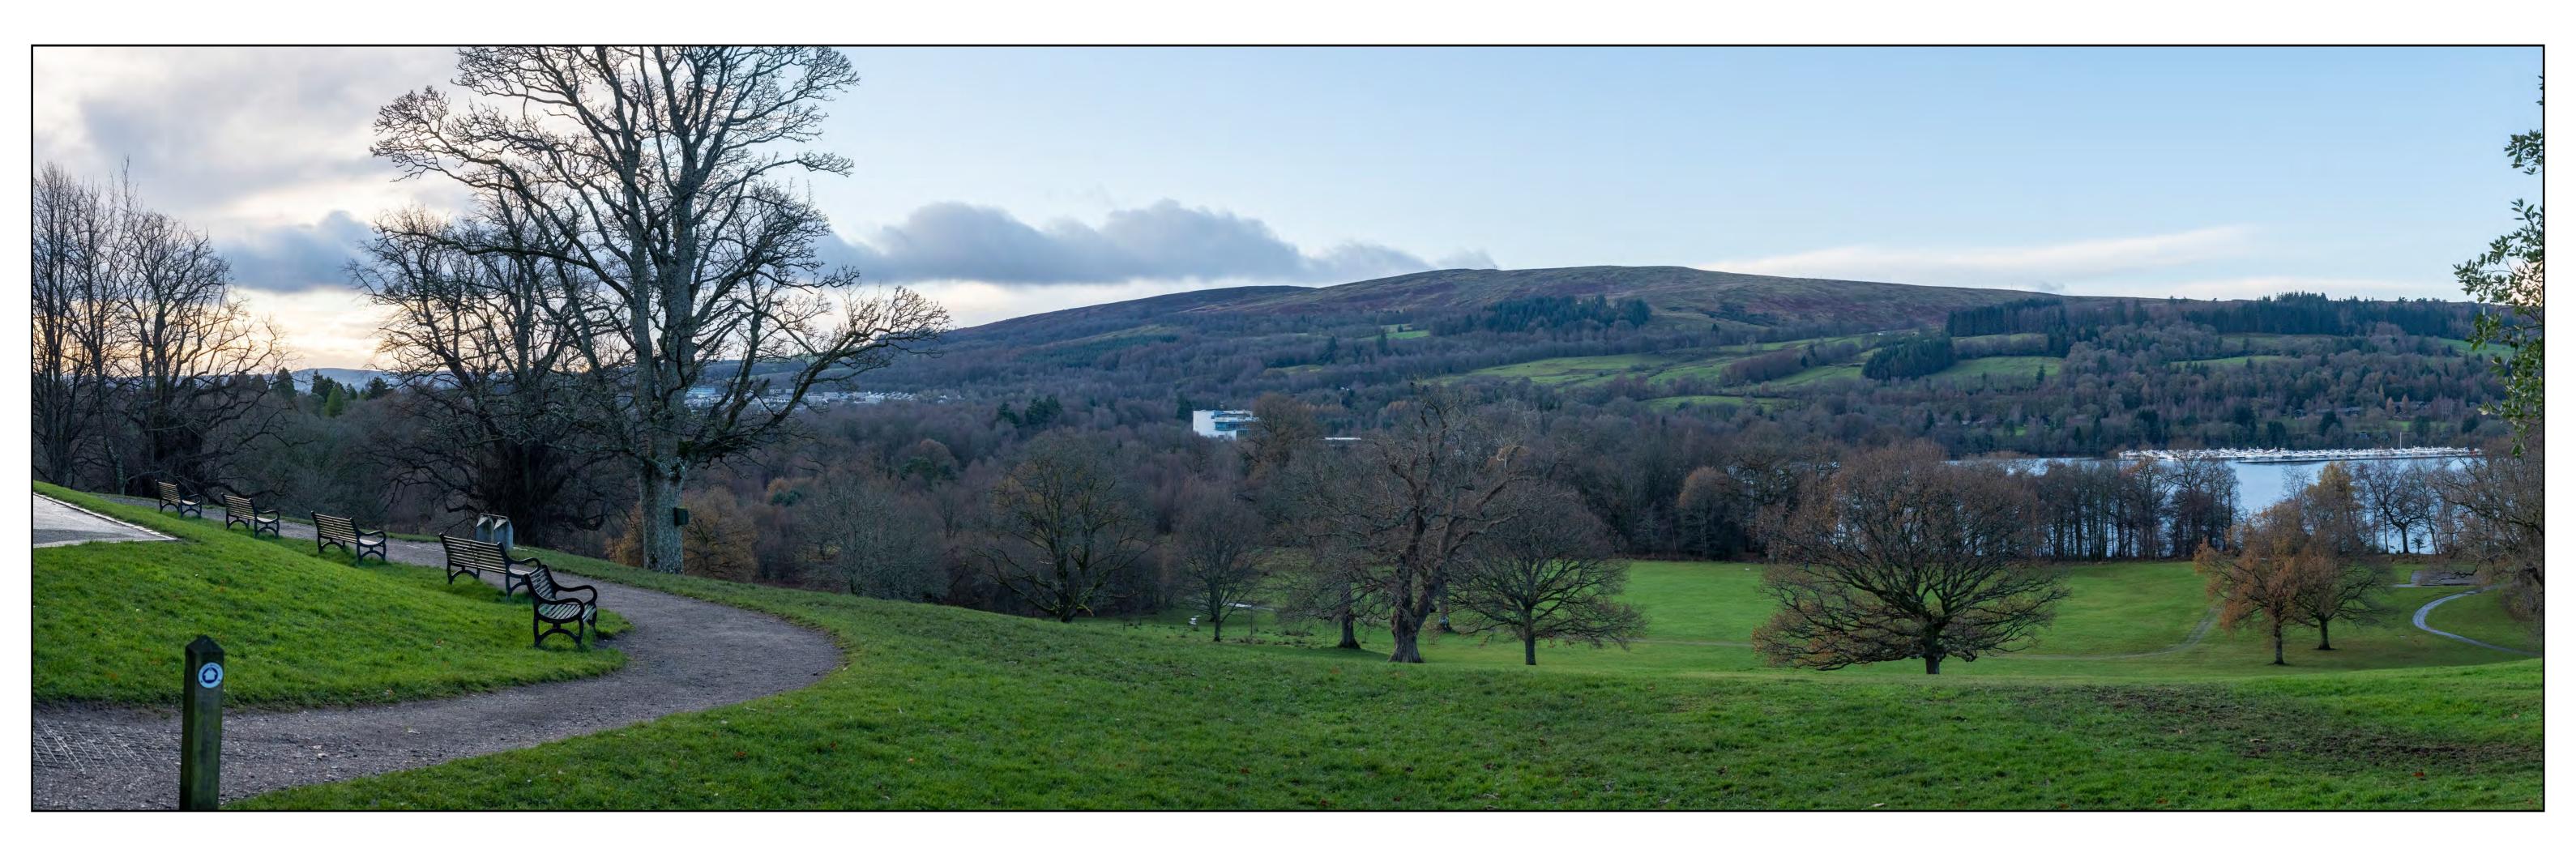

PHOTOGRAPH OF EXISTING LANDSCAPE FROM VIEWPOINT – WINTER (90° FIELD OF VIEW)

Grid Ref: 56.003494, -4.581800; General Direction of View: North-West 320°; Date & Time of Photograph – 10/12/21 @ 12.21; Weather/Visibility – Sunny/Excellent; Camera – Nikon D810, AF-S NIKKOR 50mm f/1.4G Fixed Lens