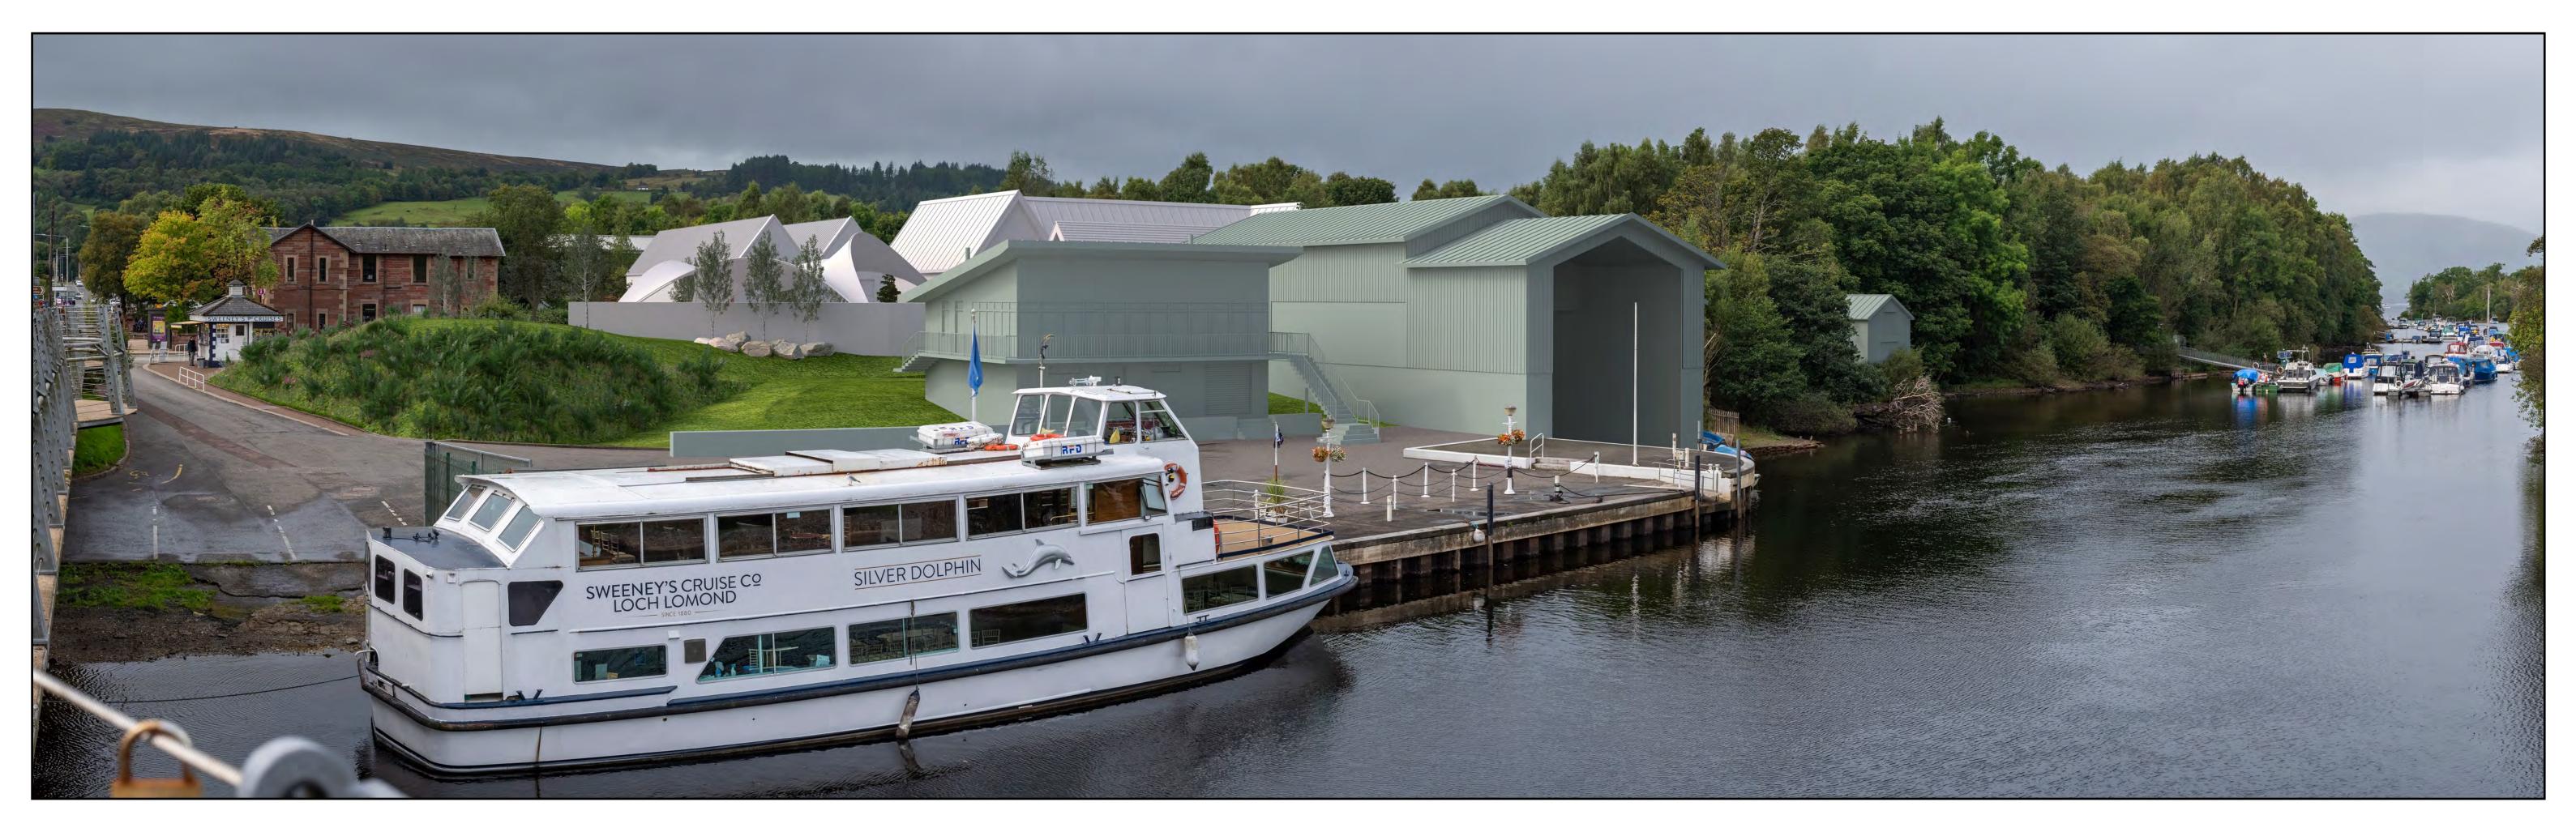

TYPE 3 VISUALISATION - AVR LEVEL 2 - SUMMER (90° FIELD OF VIEW)

Grid Ref: 56.013103, -4.583867; General Direction of View: South-West 220°; Date & Time of Photograph – 23/09/21 @ 12.15; Weather/Visibility – Cloudy/Good; Camera – Nikon D810, AF-S NIKKOR 50mm f/1.4G Fixed Lens