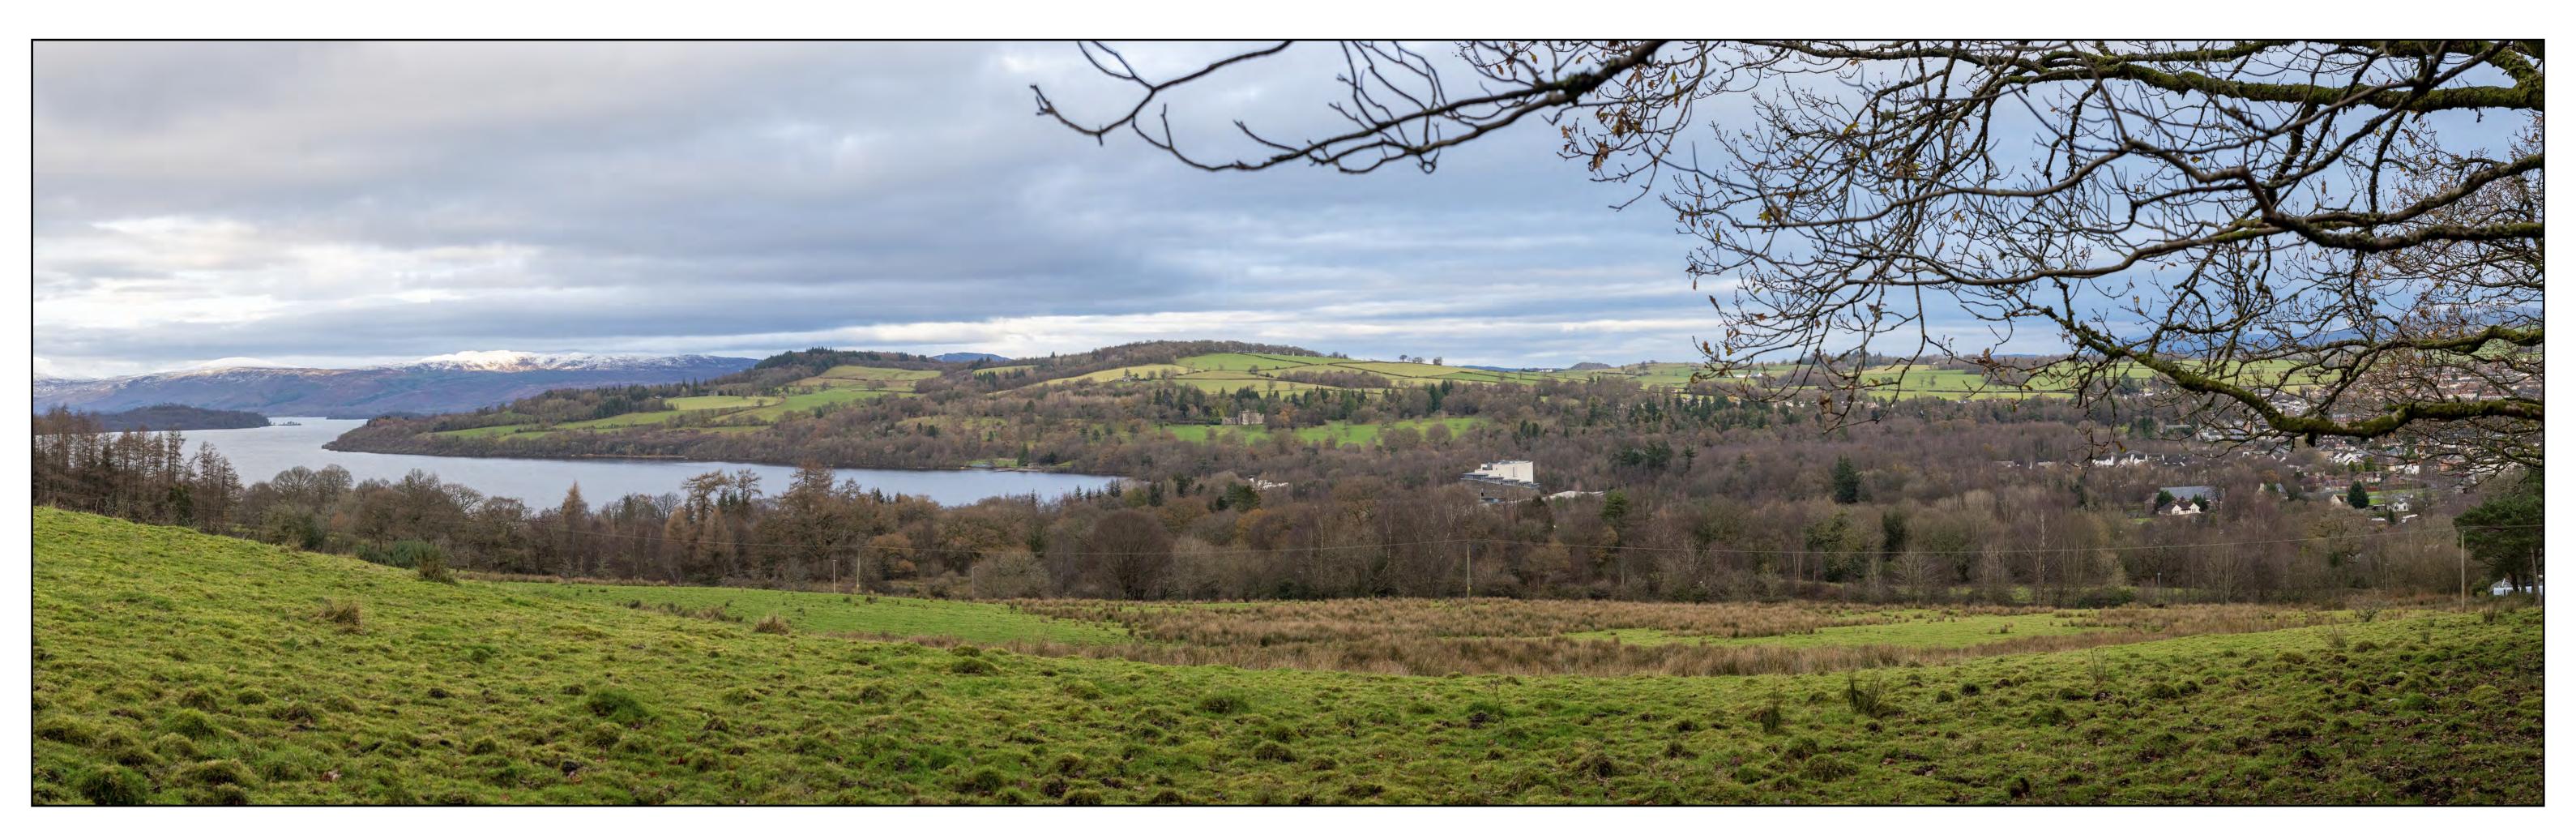

PHOTOGRAPH OF EXISTING LANDSCAPE FROM VIEWPOINT – WINTER (90° FIELD OF VIEW)

Grid Ref: 56.003494, -4.581800; General Direction of View: North-West 320°; Date & Time of Photograph – 10/12/21 @ 12.21; Weather/Visibility – Sunny/Excellent; Camera – Nikon D810, AF-S NIKKOR 50mm f/1.4G Fixed Lens