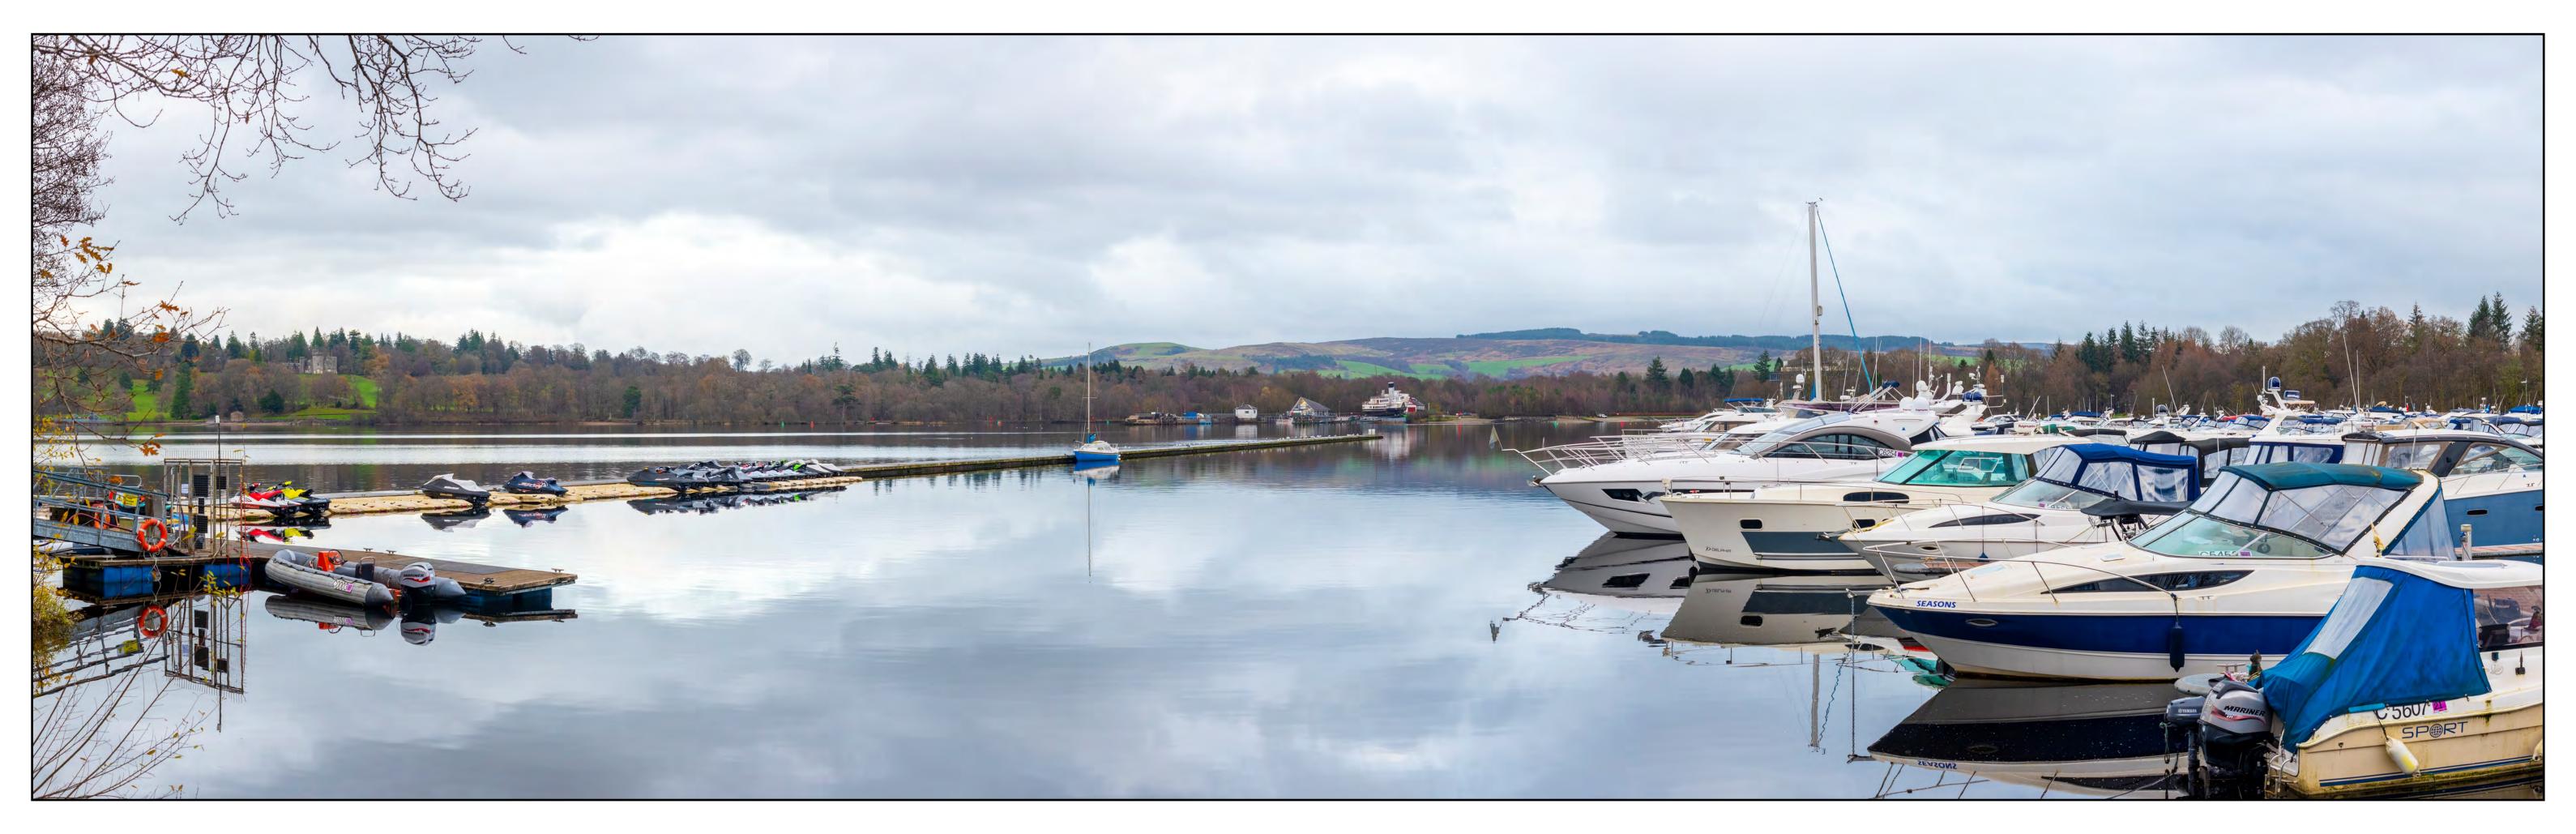

# VIEWPOINT 14: THE BOATHOUSE MARINA, CAMERON HOUSE GOLF COURSE

PHOTOGRAPH OF EXISTING LANDSCAPE FROM VIEWPOINT – WINTER (90° FIELD OF VIEW)

Grid Ref: 56.010042, -4.601638; General Direction of View: South-East 135°; Date & Time of Photograph — 09/12/21 @ 14.25; Weather/Visibility — Cloudy/Good; Camera — Nikon D810, AF-S NIKKOR 50mm f/1.4G Fixed Lens